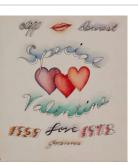

**Medium:** Collage of ribbon, watercolor painted cut-outs on heavy paper, and wooden cutouts on thin handwoven paper

Title: Untitled ("Special Valentine") Date: 1978 Primary Maker: Joanna Beall Westermann Medium: Ink and watercolor on heavy wove paper