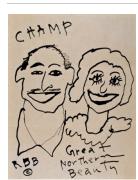

## Title: letter

Date: November 11, 1973 Primary Maker: Roger Brown Medium: Handwritten letter with envelope

Title: letter Date: 1974 Primary Maker: Roger Brown Medium: Handwritten letter with envelope