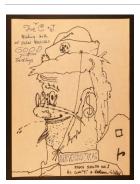

#### **Title: letter**

Date: October 15, 1966 Primary Maker: H. C. (Horace Clifford) Westermann Medium: Handwritten letter with envelope

3/31

Poor Cliff's Januare. Many Though for your min feltor. Inthe Bill and a new lange delighted to have four you and is gran lither our prests for as. We both hope That Januar's hundle continues good, and print twings go well with gen all ou citing foot. 1 was a the guilling today Bare Poor

show again, and Alded chearts are the Bern are price that just came in All of Den are only file. I taink, and the idea of the price that out out a path ago and netal is a particularly justimating are liftle the At 115 million have been