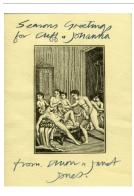

Title: Untitled ("For Cliff Merry Christmas") Date: 1977 Primary Maker: Joanna Beall Westermann Medium: Collage of watercolor, scotch tape, ribbon and photographic reproductions

Title: Untitled ("Merry Christmas") Date: 1977 Primary Maker: Joanna Beall Westermann