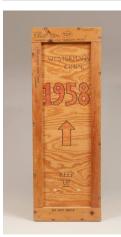

## **Basic Report**

Title: Burning House Crate Date: n.d. Primary Maker: Joanna Beall Westermann Medium: Wood

Title: Untitled ("Love") Date: 1976 Primary Maker: Joanna Beall Westermann Medium: Ink and watercolor on heavy wove paper