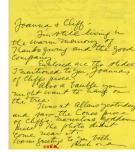

#### **Title: letter**

Date: October 15, 1966 Primary Maker: H. C. (Horace Clifford) Westermann Medium: Handwritten letter with envelope

3/31

Poor Cliff's Januare. Many Though for your min feltor. Inthe Bill and a new lange delighted to have four you and is gran lither our prests for as. We both hope That Januar's hundle continues good, and print twings go well with gen all ou citing foot. 1 was a the guilling today Bare Poor

show again, and Alded chearts are the Bern are price that just came in All of Den are only file. I taink, and the idea of the price that out out a path ago and netal is a particularly justimating are liftle the At 115 million have been