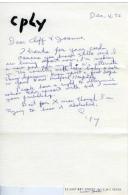

## Title: letter

Date: July 11, 1980 Primary Maker: Tony Berlant Medium: Handwritten letter

**Title: letter** 

Date: December 26, 1963 Primary Maker: Carl Bloom Medium: Handwritten letter with envelope

Title: letter Date: February 2, 1964 Primary Maker: Carl Bloom Medium: Handwritten letter with envelope