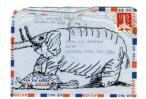

**Medium:** Collage of ribbon, watercolor painted cut-outs on heavy paper, and wooden cutouts on thin handwoven paper

Title: Untitled ("Special Valentine") Date: 1978 Primary Maker: Joanna Beall Westermann Medium: Ink and watercolor on heavy wove paper