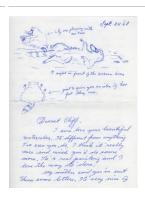

#### **Title: letter**

Date: March 31, 1967 Primary Maker: H. C. (Horace Clifford) Westermann Medium: Handwritten letter with envelope

#### Dent Cliff & Trauma

Let (0, 0, 0). Reth SII and Twice very played by get great large better, and the home that great per the as we have not been verying samp perpt. This examines, and is many perpt. Last three and for match of homest and July - C had with hered the nett undergrighters adout L. Be's derive with performance of the holes great hered and the performance of the holes great hered and the energy his comparing again. The homest act here net over The great should great and great phenom, and T hered T hered a here from his and The homest The great should great and for his and the home of the great should great and great phenom.