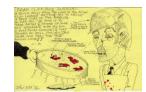

**Medium:** Collage of ribbon, watercolor painted cut-outs on heavy paper, and wooden cutouts on thin handwoven paper

Title: Untitled ("Special Valentine") Date: 1978 Primary Maker: Joanna Beall Westermann Medium: Ink and watercolor on heavy wove paper