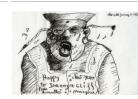

#### **Title: letter**

Date: September 6, 1969 Primary Maker: H. C. (Horace Clifford) Westermann Medium: Handwritten letter with envelope

Date: July 9, 1970 Primary Maker: H. C. (Horace Clifford) Westermann Medium: Typewritten letter with envelope

Bur Chiff J Terme: I have here training and you lette left you as a chiral to write might gut tracked up the inter carefy the gut tracked you are. This was about the gut tracked you give it are carefy and tracked you give it are carefy and tracked you give it are and with the working and forbig the and with the safet since since in the good. I have gut heter have good write the is good gut heter have good write the gut heter and good write the heter of good and the the the is good write and good write the sing of a write the good and the the the gut heter and a good write the