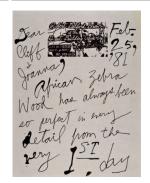

#### **Title: letter**

Date: October 15, 1966 Primary Maker: H. C. (Horace Clifford) Westermann Medium: Handwritten letter with envelope

3/31

Poor Cliff's Januare. Many Though for your min feltor. Inthe Bill and a new lange delighted to have four you and is gran lither our prests for as. We both hope That Januar's hundle continues good, and print twings go well with gen all ou citing foot. 1 was a the guilling today Bare Poor

show again, and Alded chearts are the Bern are price that just came in All of Den are only file. I taink, and the idea of the price that out out a path ago and netal is a particularly justimating are liftle the At 115 million have been