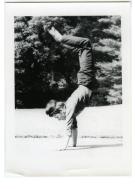

Title: letter Date: July 28, 1971 Primary Maker: Robert Delford Brown Medium: Handwritten letter with envelope

Bob Brown and his friends 1965-1969 à photographic journal Robert Delford Brown at the Great Building Crack-Ut Gallery 251 w. 13th St. N.YC., N.Y. 10011 tel. 989-6658