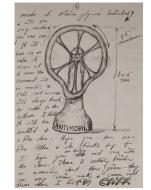

Date: 1975 - 1981

Primary Maker: H. C. (Horace

Clifford) Westermann

Medium: Pencil, pen and ink,
marking pen, and collage on

wove paper

Title: The Connecticut
Ballroom: Album à
Dessin, Untitled
[Sketchbook #15, leaf 29]