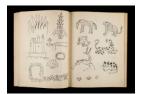

### **Basic Report**

Title: The Connecticut
Ballroom: Album à
Dessin, Untitled
[Sketchbook #15, cover]

Date: 1975 - 1981

**Primary Maker:** H. C. (Horace Clifford) Westermann

Medium: Pencil

Title: The Connecticut
Ballroom: Album à
Dessin [Sketchbook #15]

Date: 1975 - 1981

Primary Maker: H. C. (Horace

Clifford) Westermann

Medium: Pencil, pen and ink,
marking pen, and collage on

wove paper

Title: The Connecticut
Ballroom: Album à
Dessin, Untitled
[Sketchbook #15, leaf 29]