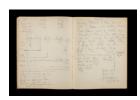

Date: 1975 - 1981

Primary Maker: H. C. (Horace

Clifford) Westermann

Medium: Pencil, pen and ink,
marking pen, and collage on

wove paper

Title: The Connecticut
Ballroom: Album à
Dessin, Untitled
[Sketchbook #15, leaf 29]