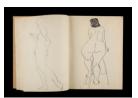

Clifford) Westermann **Medium:** Pencil

Title: The Connecticut
Ballroom: Album à
Dessin, Untitled
[Sketchbook #15, cover]

Date: 1975 - 1981

Primary Maker: H. C. (Horace

Clifford) Westermann

Title: The Connecticut
Ballroom: Album à
Dessin, Untitled
[Sketchbook #15, leaf 12]