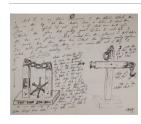

### **Basic Report**

Title: The Connecticut
Ballroom: Album à
Dessin, Untitled
[Sketchbook #15, cover]

Date: 1975 - 1981

**Primary Maker:** H. C. (Horace Clifford) Westermann

Medium: Pencil

Title: The Connecticut
Ballroom: Album à
Dessin [Sketchbook #15]