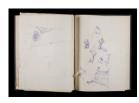

Date: 1975 - 1981

Primary Maker: H. C. (Horace

Clifford) Westermann **Medium:** Black ink

Title: The Connecticut
Ballroom: Album à
Dessin, Untitled
[Sketchbook #15, cover]

Date: 1975 - 1981

Primary Maker: H. C. (Horace

Clifford) Westermann **Medium:** Paper

Title: The Connecticut
Ballroom: Album à
Dessin, Untitled
[Sketchbook #15, leaf 30]

Date: 1975 - 1981

Primary Maker: H. C. (Horace

Clifford) Westermann

Medium: Black, blue and red