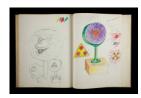

### **Basic Report**

Title: The Connecticut
Ballroom: Album à
Dessin, Untitled
[Sketchbook #15, cover]

Date: 1975 - 1981

**Primary Maker:** H. C. (Horace Clifford) Westermann

Medium: Pencil

Title: The Connecticut
Ballroom: Album à
Dessin [Sketchbook #15]