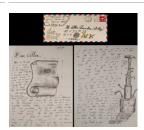

Clifford) Westermann **Medium:** Paper

Title: The Connecticut
Ballroom: Album à
Dessin, Untitled
[Sketchbook #15, leaf 30]

Date: 1975 - 1981

Primary Maker: H. C. (Horace

Clifford) Westermann

Medium: Black, blue and red