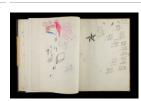

woodcuts]

Title: The Connecticut
Ballroom: Album à
Dessin, Untitled
[Sketchbook #15, leaf 31]

Date: 1975 - 1981 Primary Maker: H. C. (Horace

Clifford) Westermann **Medium:** Black ink

Title: The Connecticut
Ballroom: Album à
Dessin, Untitled
[Sketchbook #15, leaf 5]