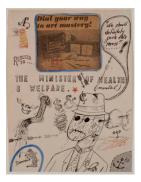

### **Basic Report**

Title: The Connecticut
Ballroom: Album à
Dessin, Untitled
[Sketchbook #15, cover]

Date: 1975 - 1981

**Primary Maker:** H. C. (Horace Clifford) Westermann

Medium: Pencil

Title: The Connecticut
Ballroom: Album à
Dessin [Sketchbook #15]

Date: 1975 - 1981

Primary Maker: H. C. (Horace

Clifford) Westermann

Medium: Pencil, pen and ink,
marking pen, and collage on

wove paper

Title: The Connecticut
Ballroom: Album à
Dessin, Untitled
[Sketchbook #15, leaf 29]