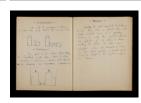

### **Basic Report**

Title: The Connecticut
Ballroom: Album à
Dessin, Untitled
[Sketchbook #15, cover]

Date: 1975 - 1981

**Primary Maker:** H. C. (Horace Clifford) Westermann

Medium: Pencil

Title: The Connecticut
Ballroom: Album à
Dessin [Sketchbook #15]

Date: 1975 - 1981

Primary Maker: H. C. (Horace

Clifford) Westermann

Medium: Pencil, pen and ink,
marking pen, and collage on

wove paper

Title: The Connecticut
Ballroom: Album à
Dessin, Untitled
[Sketchbook #15, leaf 29]