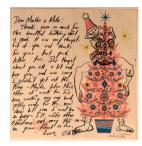

### **Basic Report**

Title: The Connecticut
Ballroom: Album à
Dessin, Untitled
[Sketchbook #15, cover]

Date: 1975 - 1981

**Primary Maker:** H. C. (Horace Clifford) Westermann

Medium: Pencil

Title: The Connecticut
Ballroom: Album à
Dessin [Sketchbook #15]

Date: 1975 - 1981

Primary Maker: H. C. (Horace

Clifford) Westermann

Medium: Pencil, pen and ink,
marking pen, and collage on

wove paper

Title: The Connecticut
Ballroom: Album à
Dessin, Untitled
[Sketchbook #15, leaf 29]