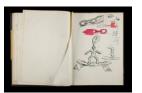

Clifford) Westermann **Medium:** Paper

Title: The Connecticut
Ballroom: Album à
Dessin, Untitled
[Sketchbook #15, leaf 30]

Date: 1975 - 1981

Primary Maker: H. C. (Horace

Clifford) Westermann

Medium: Black, blue and red

ink

Title: The Connecticut
Ballroom: Album à
Dessin, Untitled
[Sketchbook #15, loose
sheet inbetween cover
and leaf 1]

**Date:** 1975 - 1981

Primary Maker: H. C. (Horace

Clifford) Westermann

Medium: Pencil [sheet is example of paper used for