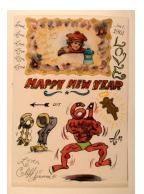

stermanns

**Date:** 1949

Primary Maker: H. C. (Horace

Clifford) Westermann

Medium: Ink and watercolor

Father's Day card



Title: Letter From Korea

**Date:** 1952

Primary Maker: H. C. (Horace

Clifford) Westermann Medium: Colored sketch, 3-

fold letter



**Title: Christmas Card** 

**Date:** 1954

Primary Maker: H. C. (Horace

Clifford) Westermann

**Medium:** Drawing and note on

card



Title: Father's Day Card

**Date:** 1955

Primary Maker: H. C. (Horace

Clifford) Westermann

Medium: Pen and ink on

cardboard



#### Title: Embellished Christmas Card with Note

Date: n.d.

Primary Maker: H. C. (Horace

Clifford) Westermann

Medium: Pen and ink on card



#### Title: Embellished

Envelopes
Date: 1960

Primary Maker: H. C. (Horace

Clifford) Westermann **Medium:** Pen and ink



#### **Title: New Year Card**

**Date: 1961** 

Primary Maker: H. C. (Horace

Clifford) Westermann

Medium: Pen, ink and
watercolor on cardboard with
antique card attached and cut
out lithograph of a baby



## Title: Letter with Illustration of "Dr.

Castro"
Date: 1961

Primary Maker: H. C. (Horace

Clifford) Westermann

Medium: Stamped all over
with his new air mail stamp

and letter



#### **Title: Illustrated Letter**

**Date:** 1961

Primary Maker: H. C. (Horace

Clifford) Westermann

Medium: Ink and watercolor



#### **Title: Christmas Greeting**

**Date:** 1962

Primary Maker: H. C. (Horace Clifford) Westermann Medium: Pen and ink with rubber stamps artist received for Christmas -- Watercolor Day Posts of Come to the second of the secon

## Title: Thank You Letter and Drawing

*