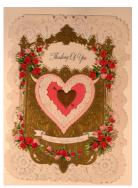

Clifford) Westermann

Medium: Pencil

Title: The Connecticut
Ballroom: Album à
Dessin, Untitled
[Sketchbook #15, leaf 8]

Date: 1975 - 1981

Primary Maker: H. C. (Horace

Clifford) Westermann

Title: The Connecticut
Ballroom: Album à
Dessin, Untitled
[Sketchbook #15, leaf 9]