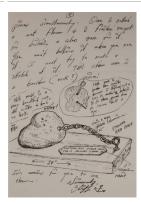

### **Basic Report**

Title: The Connecticut
Ballroom: Album à
Dessin, Untitled
[Sketchbook #15, cover]

Date: 1975 - 1981

**Primary Maker:** H. C. (Horace Clifford) Westermann

Medium: Pencil

Title: The Connecticut
Ballroom: Album à
Dessin [Sketchbook #15]