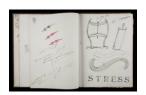

nn

Medium: Black and blue ink

and watercolor



## Title: Sketchbook #12, Untitled [leaf 80]

Date: circa 1967 - 1968 Primary Maker: H. C. (Horace

Clifford) Westermann

Medium: Black ink and

watercolor



#### Title: Sketchbook #12, Untitled [leaf 31]

Date: circa 1967 - 1968 Primary Maker: H. C. (Horace

Clifford) Westermann

Medium: Black and blue ink



#### Title: Sketchbook #12, Untitled [loose sheet inbetween leaves 80 and 84]

Date: circa 1967 - 1968 Primary Maker: H. C. (Horace

Clifford) Westermann **Medium:** Blue and red ink



## Title: Sketchbook #12, Untitled [leaf 33]

Date: circa 1967 - 1968 Primary Maker: H. C. (Horace

Clifford) Westermann

Medium: Black and red ink



## Title: Sketchbook #12, Untitled [leaf 84]

Date: circa 1967 - 1968
Primary Maker: H. C. (Horace



Title: Sketchbook #12, Untitled

Clifford) Westermann **Medium:** Black ink



Title: Sketchbook #12, Untitled [leaf 89]

Date: circa 1967 - 1968 Primary Maker: H. C. (Horace

Clifford) Westermann

Medium: Black and blue ink



## Title: Sketchbook #12, Untitled [leaf 34]

Date: circa 1967 - 1968 Primary Maker: H. C. (Horace

Clifford) Westermann **Medium:** Black ink



## Title: Sketchbook #12, Untitled [back cover]

**Date:** circa 1967 - 1968 **Primary Maker:** H. C. (Horace Clifford) Westermann

Medium: Blue ink



## Title: Sketchbook #12, Untitled

Date: circa 1967 - 1968 Primary Maker: H. C. (Horace

Clifford) Westermann **Medium:** Blue ink



#### Title: Sketchbook #12, Untitled [leaf 35]

**Date:** circa 1967 - 1968 **Primary Maker:** H. C. (Horace

Clifford) Westermann

Mediu