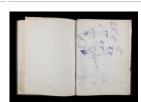

ink

Title: The Connecticut
Ballroom: Album à
Dessin, Untitled
[Sketchbook #15, loose
sheet inbetween cover
and leaf 1]

**Date:** 1975 - 1981

Primary Maker: H. C. (Horace

Clifford) Westermann

Medium: Pencil [sheet is example of paper used for

woodcuts]

Title: The Connecticut
Ballroom: Album à
Dessin, Untitled
[Sketchbook #15, leaf 31]

Date: 1975 - 1981 Primary Maker: H. C. (Horace

Clifford) Westermann **Medium:** Black ink

Title: The Connecticut
Ballroom: Album à
Dessin, Untitled
[Sketchbook #15, leaf 5]