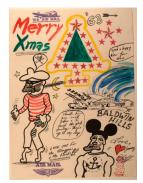

Date: 1975 - 1981

Primary Maker: H. C. (Horace

Clifford) Westermann

Medium: Pencil and black ink

Title: The Connecticut
Ballroom: Album à
Dessin, Untitled
[Sketchbook #15, leaf 7]

Date: 1975 - 1981

Primary Maker: H. C. (Horace