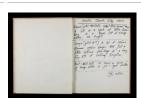

Date: 1975 - 1981

Primary Maker: H. C. (Horace

Clifford) Westermann

Medium: Pencil, pen and ink,
marking pen, and collage on

wove paper

Title: The Connecticut
Ballroom: Album à
Dessin, Untitled
[Sketchbook #15, leaf 29]