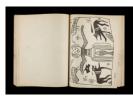

Date: circa 1952 - 1954
Primary Maker: H. C. (Horace
Clifford) Westermann

Medium: Black ink

Title: Art Institute, H. C. Westermann [Sketchbook #3]

Date: circa 1952 - 1954 Primary Maker: H. C. (Horace

Clifford) Westermann **Medium:** Black ink