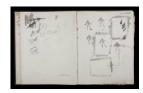

ink

Title: The Connecticut
Ballroom: Album à
Dessin, Untitled
[Sketchbook #15, loose
sheet inbetween cover
and leaf 1]

**Date:** 1975 - 1981

Primary Maker: H. C. (Horace

Clifford) Westermann

Medium: Pencil [sheet is example of paper used for

woodcuts]

Title: The Connecticut
Ballroom: Album à
Dessin, Untitled
[Sketchbook #15, leaf 31]

Date: 1975 - 1981 Primary Maker: H. C. (Horace

Clifford) Westermann **Medium:** Black ink

Title: The Connecticut
Ballroom: Album à
Dessin, Untitled
[Sketchbook #15, leaf 5]