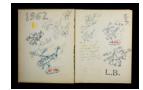

#### Title: Sketchbook #6, Untitled [cover]

Date: circa 1962

Primary Maker: H. C. (Horace

Clifford) Westermann

Medium: Pencil and black ink