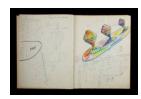

### **Basic Report**

Title: The Connecticut
Ballroom: Album à
Dessin, Untitled
[Sketchbook #15, cover]

Date: 1975 - 1981

**Primary Maker:** H. C. (Horace Clifford) Westermann

Medium: Pencil

Title: The Connecticut
Ballroom: Album à
Dessin [Sketchbook #15]

Date: 1975 - 1981

Primary Maker: H. C. (Horace

Clifford) Westermann

Medium: Pencil, pen and ink,
marking pen, and collage on

wove paper

Title: The Connecticut
Ballroom: Album à
Dessin, Untitled
[Sketchbook #15, leaf 29]