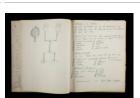

### **Basic Report**

Title: The Connecticut
Ballroom: Album à
Dessin, Untitled
[Sketchbook #15, cover]

Date: 1975 - 1981

**Primary Maker:** H. C. (Horace Clifford) Westermann

Medium: Pencil

Title: The Connecticut
Ballroom: Album à
Dessin [Sketchbook #15]

Date: 1975 - 1981

Primary Maker: H. C. (Horace

Clifford) Westermann

Medium: Pencil, pen and ink,
marking pen, and collage on

wove paper

Title: The Connecticut
Ballroom: Album à
Dessin, Untitled
[Sketchbook #15, leaf 29]