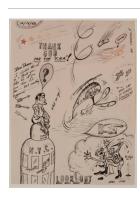

### **Basic Report**

Title: The Connecticut
Ballroom: Album à
Dessin, Untitled
[Sketchbook #15, cover]

Date: 1975 - 1981

**Primary Maker:** H. C. (Horace Clifford) Westermann

Medium: Pencil

Title: The Connecticut
Ballroom: Album à
Dessin [Sketchbook #15]