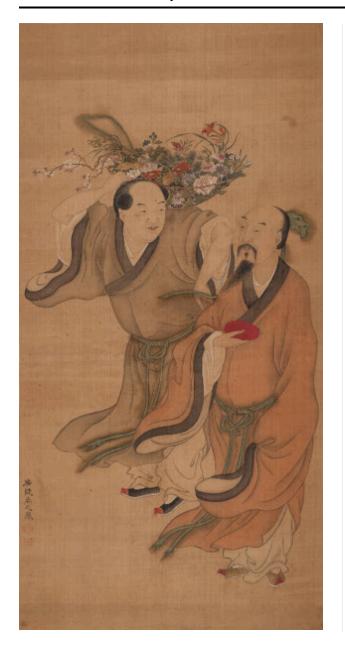

# Two Figures, (in the style of Yu Zhiding [Yü, Chih-ting] (1647-1705)

## **Description**

Since the style of the signature and the two accompanying seals do not match any known examples from identifiable works of Yu Zhiding, this painting cannot be firmly attributed to him. Instead, it was perhaps painted by a student or follower of his style at the Qing court. The malachite green has caused the silk to deteriorate.