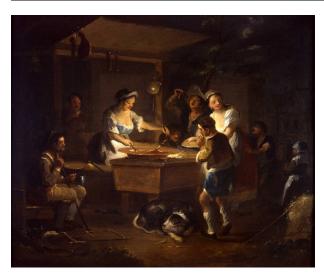

# **Description**

Central group of figures gathered around an outdoor stove. Female figure with blue bodice stirring contents of a large pan which sits on the fire. A dog lies in front of the stove. To the left sits a male figure holding a metal cup in his left hand and a cane in his right. To the left are figures of two children, one male and

one female. Behind the stove, a wood hut whose front is open and out of which a male figure leans.