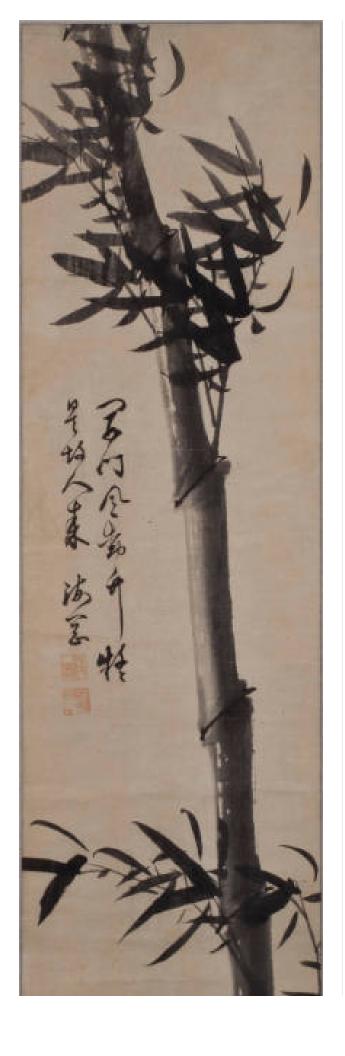

# **Bamboo in Wind**

### Description

Hanging scroll of brushed black ink on paper, depicting windblown bamboo. Artist's inscription and two square seal impressions below. The uppermost, relief carved () seal reads, Gim Gyu-jin's ho (). The lower intaglio () seal is only partially legible with the first charcater reading. May originally have been mounted on a folding screen.