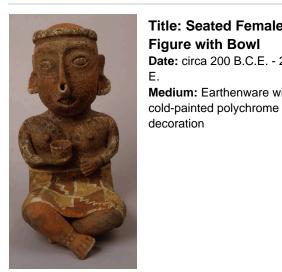

Medium: Woven wool with

deep fringe

**Title: Seated Female** Figure with Bowl Date: circa 200 B.C.E. - 250 C. **Medium:** Earthenware with

**Title: Stirrup Vessel** Date: 5th - 6th century Medium: Earthenware with slip-painted decoration