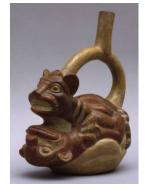

Medium: Woven wool with

deep fringe

**Title: Seated Female** Figure with Bowl Date: circa 200 B.C.E. - 250 C. **Medium:** Earthenware with

**Title: Stirrup Vessel** Date: 5th - 6th century Medium: Earthenware with slip-painted decoration

Title: Stirrup Vessel Date: 5th - 6th century Medium: Earthenware with slip-painted decoration

Title: Zapotec Urn

Fragment
Date: 200 - 600
Medium: Unglazed
earthenware