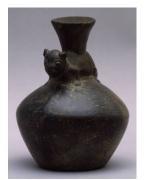

Medium: Woven wool with

deep fringe

**Title: Seated Female** Figure with Bowl Date: circa 200 B.C.E. - 250 C. **Medium:** Earthenware with

**Title: Stirrup Vessel** Date: 5th - 6th century Medium: Earthenware with slip-painted decoration

Title: Stirrup Vessel Date: 5th - 6th century Medium: Earthenware with slip-painted decoration

Title: Zapotec Urn

Fragment
Date: 200 - 600
Medium: Unglazed
earthenware