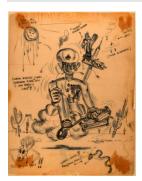

Clifford) Westermann

**Medium:** Pen and brush and ink and watercolor with collage

on off-white wove paper.

Title: Korea
Date: 1965

Primary Maker: H. C. (Horace

Clifford) Westermann

Medium: Pine, glass, rope,
metal, paper, minerals, whale
tooth, alabaster, composite

material.

Title: When Horace comes marching home

**Date:** 1940s

Primary Maker: H. C. (Horace

Clifford) Westermann **Medium:** Ink on onion skin