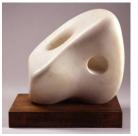

## **Basic Report**

Title: Curved Form (Wave II) Date: 1959

Primary Maker: Barbara

Hepworth

Medium: Painted cast bronze

with steel rods

Title: Landscape Figure

**Date:** 1959

Primary Maker: Barbara

Hepworth

Medium: Carved alabaster

Title: Pastorale
Date: 1903 - 1975
Primary Maker: Barbara

Hepworth

Medium: Color lithograph

**Title: Pierced Forms** 

**Date:** 1959