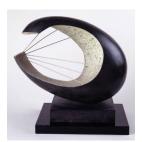

## **Basic Report**

Title: Curved Form (Wave II) Date: 1959

Primary Maker: Barbara

Hepworth

Medium: Painted cast bronze

with steel rods

Title: Landscape Figure

**Date:** 1959