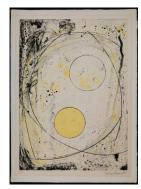

Primary Maker: Barbara

Hepworth

Medium: Carved alabaster

Title: Pastorale
Date: 1903 - 1975
Primary Maker: Barbara

Hepworth

Medium: Color lithograph

**Title: Pierced Forms** 

**Date:** 1959