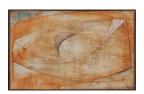

Primary Maker: Barbara

Hepworth

Medium: Pencil and enamel

on masonite board

Title: Rangatira I

**Date:** 1969

Primary Maker: Barbara

Hepworth