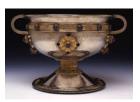

## **Basic Report**

Title: Ardagh Chalice Date: circa 1891 - 1892 (facsimile, after 8th - century original)

Primary Maker: Edmond

Johnson

**Medium:** Wrought and cast silver with gilt, enamel, and colored glass decoration