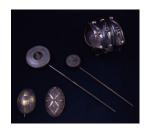

## **Basic Report**



Title: Ardagh Chalice Date: circa 1891 - 1892 (facsimile, after 8th - century original)

Primary Maker: Edmond

Johnson

**Medium:** Wrought and cast silver with gilt, enamel, and colored glass decoration



Title: Ardakillen Brooch
Date: circa 1892 (facsimile)
Primary Maker: Edmond
Johnson

Title: Bell of Armagh
Date: circa 1892 (facsimile)
Primary Maker: Edmond
Johnson



Title: Bronze Armlet
Date: circa 1892 (facsimile)
Primary Maker: Edmond
Johnson



Title: Bronze Disc, Incorrectly Restored as a Sunflower Pin Date: circa 1892 (facsimile) Primary Maker: Edmond



Title: Bronze Fibula
Date: circa 1892 (facsimile)
Primary Maker: Edmond
Johnson



Title: Bronze Fibula
Date: circa 1892 (facsimile)
Primary Maker: Edmond
Johnson



Title: Bronze Fibula
Date: circa 1892 (facsimile)
Primary Maker: Edmond
Johnson



Title: Bronze Fibula
Date: circa 1892 (facsimile)
Primary Maker: Edmond
Johnson



Title: Bronze Fibula
Date: circa 1892 (facsimile)
Primary Maker: Edmond
Johnson



Title: Bronze Object from County Antrim, Perhaps Part of a Brooch Date: circa 1892 (facsimile)

Date: circa 1892 (facsimile) Primary Maker: Edmond

Johnson



Title: Bronze Pin
Date: circa 1892 (facsimile)
Primary Maker: Edmond

Johnson



Title: Bronze Pin
Date: circa