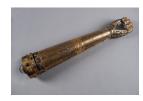

**Title: Ring Pin** Date: circa 1892 (facsimile) Primary Maker: Edmond Johnson

Title: The Shrine of St. Lachtin's Arm Date: circa 1892 (facsimile) Primary Maker: Edmond Johnson

Johnson **Medium:** Wrought and cast unidentified base metal with gilt, silver, and clear and colored glass decoration