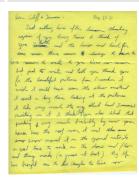

Medium: Handwritten card

with envelope

Title: card

**Date:** November 12, 1981 **Primary Maker:** Joanna Beall

Westermann

**Medium:** Handwritten card

with envelope

Deer Jeanner,
We are showed and
subtrued to learn of your
humbound's seath.
It is a trager love of
one so such in myer and
talout, with much to offer.