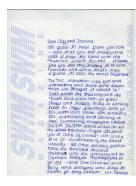

These Clifford and Jeanse.

\*\*Delle lies down out look I go.
Garrel Pade a Searly, undeling on feel.

Garrel Wat a Searly, undeling on feel.

Garrel Wat by made I wan down must in
were make drapped but levimed in
which teller Searly white being for a
which teller Searly with the way for a
like in home green, white teller guydene
and hittle Isin of under the desire.

May all carried yetter of white teller

May all carried yetter of white teller

Me Sanch near Marrell with teller

Me March near Marrell with teller

Me March near Marrell with teller

Me the major and yetter

Me the higher any great and sear Cherol

Changage feer and fruit gamad

Changage feer and feel gamad

Changage feel gamad

Level Changage

March C

Title: letter **Date:** May 16, 1973

Primary Maker: H. C. (Horace

Clifford) Westermann **Medium:** Handwritten letter