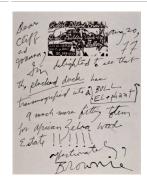

Title: letter

Date: July 9, 1970

Primary Maker: H. C. (Horace

Clifford) Westermann **Medium:** Typewritten letter

with envelope

Ofar Cliff & Toanne: lately and so I decided to with and finial quite venuliful up there in the country and I Think of you citting attide at your table having bunch or making or prohaps working and freding The auts with The sugar sticks stuck in the grown. I kept you both had a good minter time in your shalion - I know, cliff, That you know Ver busy because I saw a pectual of