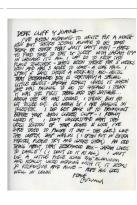

Medium: Handwritten card

with envelope

Title: card

**Date:** November 12, 1981 **Primary Maker:** Joanna Beall

Westermann

**Medium:** Handwritten card

with envelope

Deer Jeanner,
We are showed and
subtrued to learn of your
humbound's seath.
It is a trager love of
one so such in myer and
talout, with much to offer.