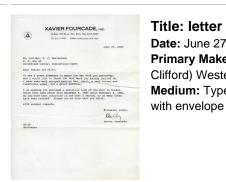

Clifford) Westermann **Medium:** Typewritten letter

Title: letter Date: January 3, 1980 Primary Maker: H. C. (Horace Clifford) Westermann **Medium:** Typewritten letter with envelope

**Date:** June 27, 1980 Primary Maker: H. C. (Horace Clifford) Westermann **Medium:** Typewritten letter