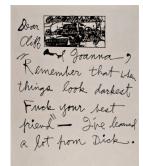

25, 1971 Primary Maker: Robert

Delford Brown

Medium: Handwritten letter

with envelope

Show Cliffs + Joanna ,

I'm mothing up a gackage
for you folke - I that I'm

you folke - I that I'm

you to make the prolonge
by many for thet and

me to fet also - because

which had a gut full of Now

You today - one place calle

trake and we could place in a

at a do be had a little

flood - I thike the frat people

to go should be

Title: letter

Date: July 28, 1971 Primary Maker: Robert

Delford Brown

Medium: Handwritten letter



Title: letter

Date: November 29, 1971 Primary Maker: Robert

Delford Brown

Medium: Carbon copy

announcement with envelope

and enclosures



Title: letter

Date: September 28, 1973 Primary Maker: Robert

Delford Brown

Medium: Western Union Mailgram with envelope



Title: letter

Date: November 13, 1973 Primary Maker: Robert

Delford Brown

Medium: Handwritten letter

with envelope



Title: letter

Date: April 5, 1976 Primary Maker: Robert

Delford Brown

**Medium:** Handwritten letter

with envelope



Title: letter

Date: September 8, 1976 Primary Maker: Robert

Delford Brown

**Medium:** Handwritten letter

with envelope



Title: letter

**Date:** August 20, 1977 Primary Maker: Robert

Delford Brown

Medium: Handwritten letter

with envelope



Title: letter

**Date:** August 25, 1977 Primary Maker: Robert

Delford Brown

**Medium:** Handwritten letter



Title: letter

Date: February 6, 1978 Primary Maker: Robert

Delford Brown

**Medium:** Handwritten letter

with envelope



Title: letter

Date: July 27, 1978 Primary Maker: Robert

Delford