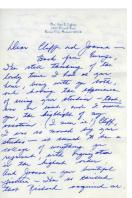

Medium: Handwritten card

with envelope

Title: card

**Date:** November 12, 1981 **Primary Maker:** Joanna Beall

Westermann

**Medium:** Handwritten card

with envelope

Deer Jeanner,
We are showed and
subtrued to learn of your
humbound's seath.
It is a trager love of
one so such in myer and
talout, with much to offer.