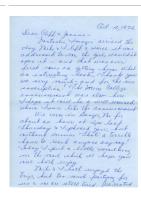

Medium: Handwritten card

with envelope

Title: card

**Date:** November 12, 1981 **Primary Maker:** Joanna Beall

Westermann

**Medium:** Handwritten card

with envelope

Deer Jeanner,
We are showed and
subtrued to learn of your
humbound's seath.
It is a trager love of
one so such in myer and
talout, with much to offer.