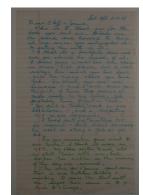

Medium: Handwritten card

with envelope

Title: card

**Date:** November 12, 1981 **Primary Maker:** Joanna Beall

Westermann

**Medium:** Handwritten card

with envelope

Deer Jeanner,
We are showed and
subtrued to learn of your
humbound's seath.
It is a trager love of
one so such in myer and
talout, with much to offer.