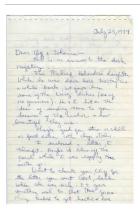

Flood

Medium: Handwritten card

Title: card **Date:** July 24, 1972

Primary Maker: H. C. (Horace

Clifford) Westermann Medium: Handwritten card

Title: card Date: n.d.

Primary Maker: Ed Janss Medium: Handwritten card