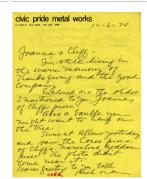

Medium: Graphite on wove

paper

Title: Letter
Date: 8 July 1974

Primary Maker: Joanna Beall

Westermann

Medium: Black ink on paper

amend, O tope I wan full theme to gend new serveday. I summone that Alas has agaster Mr. Unambled "detter by went The whole though is differently well the way wireland; he is a second Off will be happing this way.