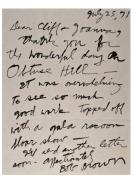

Clifford) Westermann

Medium: Handwritten letter

with envelope

Aug. 28 68

Beared Clifford:

(The Thomas of Monas wonderful dear you on the Jahren Class!

might - you negled by you have a good
worm; I hope, if you continue to take it
you will have jit! Did by you give the
boa to Asth! I sate sound have been
been to the the good of the word of the
boa to Asth! I sate sound have been
they to the and I show check to
loom the att - I show there with your
loom the att - I show there with your
loom the att - I show the one with you
the memor that after the most space;
the week you the to the the sound I space
the week you the to the the sound
the week you the to the the goange
to worke they will come up the will
the week you the goan of the work of
your they will be to make the sound
to support (Thomas of the word of the stay
and support the sound to the they along
them and throught I was a good