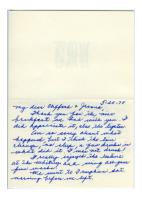

Clifford) Westermann

Medium: Handwritten letter

with envelope

Dear Cliff a prosess.

It was great to bear from both of you will be a great to bear from to the of you want from the first fr

Title: letter

**Date:** June 17, 1978