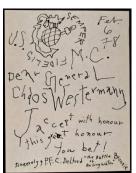

Medium: Carbon copy

announcement with envelope

and enclosures



Title: letter

Date: September 28, 1973 Primary Maker: Robert

Delford Brown

Medium: Western Union Mailgram with envelope



Title: letter

Date: November 13, 1973 Primary Maker: Robert

Delford Brown

Medium: Handwritten letter

with envelope



Title: letter

Date: April 5, 1976 Primary Maker: Robert

Delford Brown

**Medium:** Handwritten letter

with envelope



Title: letter

Date: September 8, 1976 Primary Maker: Robert

Delford Brown

**Medium:** Handwritten letter

with envelope



Title: letter

**Date:** August 20, 1977 Primary Maker: Robert

Delford Brown

Medium: Handwritten letter

with envelope



Title: letter

**Date:** August 25, 1977 Primary Maker: Robert

Delford Brown

**Medium:** Handwritten letter



Title: letter

Date: February 6, 1978 Primary Maker: Robert

Delford Brown

**Medium:** Handwritten letter

with envelope



Title: letter

Date: July 27, 1978 Primary Maker: Robert

Delford Brown

Medium: Handwritten letter



**Date:** February 25, 1981 **Primary Maker:** Robert

**Delford Brown** 

**Medium:** Handwritten letter

with envelope



Title: letter Date: 1976

Primary Maker: Robert

**Delford Brown** 

Medium: Handwritten letter

with envelope

Dear Joanne and Cliff
Thank eyen to much for
the card and charming and again
Eggessession of pelession in any
pointing.

At is cardinal a third for
me to have auch an argument
from commen of how admired
as large and who has been an
anyuntan to me. Only growning
it was a self plane to have
your punches and to lam that
a fine pointing