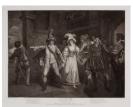

## Basic Report

Title: Boydell's Illustrations of Shakespeare, Vol. I: All's Well That Ends Well, Act V, Scene III (after Francis Wheatley)

**Date:** 1803

Primary Maker: John Boydell

Medium: Engraving

Title: Boydell's Illustrations of Shakespeare, Vol. I: Taming of the Shrew, Act III, Scene II (after Francis Wheatley)

**Date:** 1803

Primary Maker: John Boydell

**Medium:** Engraving

Title: Boydell's Illustrations of Shakespeare, Vol. I: The Tempest, Act V, Scene I (after Francis Wheatley)

**Date:** 1803

Primary Maker: John Boydell