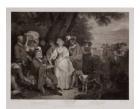

**Medium:** Engraving

Title: Boydell's Illustrations of Shakespeare, Vol. I: Winter's Tale, Act IV, Scene III (after Francis Wheatley)

**Date:** 1803

Primary Maker: John Boydell

Medium: Engraving