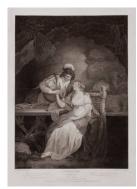

**Date:** 1803

Primary Maker: John Boydell

**Medium:** Engraving

Title: Boydell's Illustrations of Shakespeare, Vol. I: The Tempest, Act V, Scene I (after Francis Wheatley)

**Date:** 1803

Primary Maker: John Boydell