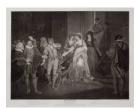

## Basic Report

Title: Boydell's Illustrations of Shakespeare, Vol. I: All's Well That Ends Well, Act V, Scene III (after Francis Wheatley)

**Date:** 1803

Primary Maker: John Boydell

Medium: Engraving

Title: Boydell's Illustrations of Shakespeare, Vol. I: Taming of the Shrew, Act III, Scene II (after Francis Wheatley)