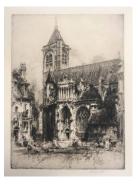

Title: St. Andrew's Castle Date: n.d.

**Primary Maker:** Hedley Fitton **Medium:** Etching and drypoint on wove paper

Title: St. Etienne, Beauvais Date: n.d. Primary Maker: Hedley Fitton Medium: Etching and drypoint on laid paper