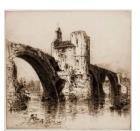

Title: Pont d'Avignon Date: n.d. Primary Maker: Hedley Fitton Medium: Etching

Title: Ponte Vecchio, Florence Date: n.d. Primary Maker: Hedley Fitton Medium: Etching and drypoint on wove paper