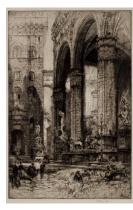

# **Basic Report**

Title: The Advocates Close, Edinburgh Date: 1912 Primary Maker: Hedley Fitton Medium: Etching and drypoint on laid paper

Title: Aisle of Chartres Date: n.d. Primary Maker: Hedley Fitton Medium: Etching