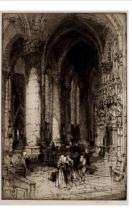

# **Basic Report**

Title: The Advocates Close, Edinburgh Date: 1912 Primary Maker: Hedley Fitton Medium: Etching and drypoint on laid paper

Title: Aisle of Chartres Date: n.d. Primary Maker: Hedley Fitton Medium: Etching