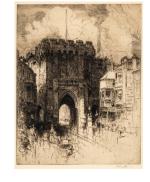

Title: Bargate Date: n.d. Primary Maker: Hedley Fitton Medium: Etching and drypoint on wove paper

Title: Borgo S. Jacopo Date: n.d. Primary Maker: Hedley Fitton Medium: Etching and drypoint on wove paper