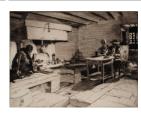

Title: The Sosada Kitchen

Date: n.d.

Primary Maker: William

Russell Flint

Medium: Drypoint on wove

paper

Title: Study for Model for Patchwork Quilt

Date: n.d.