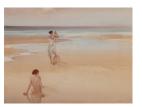

Title: The Rising Veil, Summer Isles

Date: n.d.

Primary Maker: William

Russell Flint

Medium: Watercolor on heavy

board

Title: Shrimper

**Date:** 1931