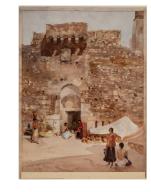

Title: Nude Woman Seated on Ionic Capital

**Date:** 1928

Primary Maker: William

Russell Flint

Medium: Etching on laid paper

Title: The Old Entrance, Great Englebourne

Date: October 1940 Primary Maker: William