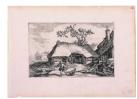

Adams Bolswert

Medium: Etching on laid paper

Title: Landscape with Farmhouse (after Abraham Bloemaert)

Date: 1613/1614
Primary Maker: Boetius

Adams Bolswert **Medium:** Etching

Title: Madonna and Child

Date: n.d.