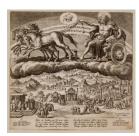

Title: Venus Date: 1585

Primary Maker: Jan Sadeler I Medium: Engraving on laid

paper