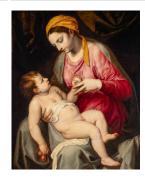

Title: Madonna and Child

Date: n.d.

Primary Maker: Maarten de

Vos

Medium: Oil on wood panel

Title: Mars
Date: 1585

Primary Maker: Jan Sadeler I Medium: Engraving on laid

paper