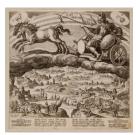

Title: Madonna and Child

Date: n.d.

Primary Maker: Maarten de

Vos

Medium: Oil on wood panel

Title: Mars
Date: 1585

Primary Maker: Jan Sadeler I Medium: Engraving on laid

paper