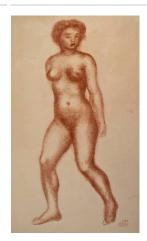

Medium: Woodcut

**Title: Standing Nude** 

Date: n.d.

**Primary Maker:** Aristide Maillol **Medium:** Lithograph in

sanquine on wove paper

Title: Woman with a Crab

**Date:** 1905

Primary Maker: Aristide Maillol