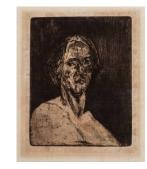

Title: Head of a Woman (Frauenkopf)

**Date:** 1906

Primary Maker: Emil Nolde

Medium: Etching

Title: Head with Pipe (Self-Portrait) (Kopf mit Pfeiffer [Selbstbildnis])

**Date:** 1907

Primary Maker: Emil Nolde **Medium:** Transfer lithograph