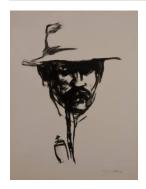

Title: Head of a Woman (Frauenkopf)

**Date:** 1906

Primary Maker: Emil Nolde

Medium: Etching

Title: Head with Pipe (Self-Portrait) (Kopf mit Pfeiffer [Selbstbildnis])

**Date:** 1907

Primary Maker: Emil Nolde **Medium:** Transfer lithograph

on wove paper

Title: Tingel-Tangel II

Date: 1907 (stone, this impression from 1915 edition) Primary Maker: Emil Nolde Medium: Transfer lithograph (black) overprinted in two colors on wove paper

**Title: Two Girls** Date: circa 1929