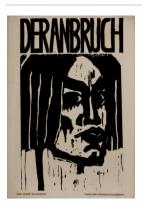

Title: Four woodcuts in Der Anbruch **Date:** 1919

Primary Maker: Emil Nolde Medium: Electrotype cast from

original woodcuts

Title: Head of a Girl (Madchenbildnis)

Date: 1924

Primary Maker: Emil Nolde

Medium: Etching