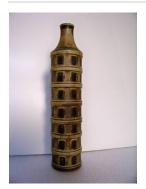

## Basic Report

**Title: Bottle-Shaped Vase** 

Date: 1920 - 1924

Primary Maker: Wilhelm Kåge Medium: Brown and black

glazed stoneware

Title: Bowl

Date: 1940s - 1950s

**Primary Maker:** Wilhelm Kåge **Medium:** Glazed stoneware decorated with incised fish