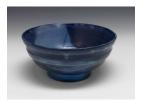

## Basic Report

**Title: Bottle-Shaped Vase** 

Date: 1920 - 1924

Primary Maker: Wilhelm Kåge Medium: Brown and black

glazed stoneware

Title: Bowl

Date: 1940s - 1950s

**Primary Maker:** Wilhelm Kåge **Medium:** Glazed stoneware decorated with incised fish

Title: Bowl

Date: 1940s - 1950s

**Primary Maker:** Wilhelm Kåge **Medium:** Glazed stoneware with incised fish decoration

Title: Bowl Date: 1930

**Primary Maker:** Wilhelm Kåge **Medium:** Glazed stoneware with slip-painted decoration