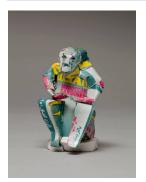

## **Basic Report**

Title: Baboon (Is. 35:48)

Date: 2007

Primary Maker: Michael

Rakowitz

**Medium:** Middle Eastern packaging and newspapers,

glue

Title: Female Head (Kh. IV 268)

**Date**: 2007

Primary Maker: Michael

Rakowitz

**Medium:** Middle Eastern packaging and newspapers,

glue

Title: Female Head (Kh. IV 268), Plate with Rosette Center with Red Squares (IM17837), Female Torso (IM15453)