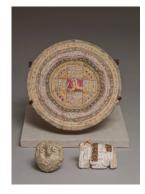

**Date**: 2007

Primary Maker: Michael

Rakowitz

**Medium:** Middle Eastern packaging and newspapers,

glue

Title: Female Head (Kh. IV 268), Plate with Rosette Center with Red Squares (IM17837), Female Torso (IM15453)

**Medium:** Vinyl, nylon, and attachment hardware

Title: paraSITE (Bill S.)

**Date:** 1998

Primary Maker: Michael

Rakowitz

Medium: Video

Title: Plate with Rosette Center with Red Squares (IM17837)

**Date:** 2007

Primary Maker: Michael

Rakowitz

**Medium:** Middle Eastern packaging and newspapers,

glue

Title: Sketch for Enemy Kitchen (Food Truck)

Date: 2011

Primary Maker: Michael

Rakowitz