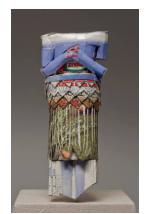

Rakowitz

**Medium:** Middle Eastern packaging and newspapers,

glue

Title: Group 8: Headless Female (KH. IV 302)

Date: 2007

Primary Maker: Michael

Rakowitz

**Medium:** Middle Eastern packaging and newspapers,

glue

Title: Group 8: Headless Female (KH. IV 302), Headless Male Figure with Relief on Back (Kh. IV 243), The Looting

Date: 2007

Primary Maker: Michael

Rakowitz

**Medium:** Sculptures: Middle Eastern packaging and newspapers, glue Drawing:

Pencil on vellum

Title: Group 8: Headless Male Figure with Relief on Back (Kh. IV 243)

Date: 2007

Primary Maker: Michael

Rakowitz

**Medium:** Middle Eastern packaging and newspapers,

glue

Title: Group 8: The Looting