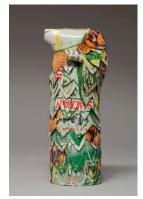

## **Basic Report**

Title: Baboon (Is. 35:48)

Date: 2007

Primary Maker: Michael

Rakowitz

**Medium:** Middle Eastern packaging and newspapers,

glue

Title: Female Head (Kh. IV 268)

**Date**: 2007

Primary Maker: Michael

Rakowitz

**Medium:** Middle Eastern packaging and newspapers,

glue

Title: Female Head (Kh. IV 268), Plate with Rosette Center with Red Squares (IM17837), Female Torso (IM15453)