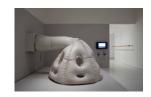

Date: 2007

Primary Maker: Michael

Rakowitz

Medium: Pencil on vellum

Title: paraSITE (Bill S.)

Date: 1998

Primary Maker: Michael

Rakowitz

**Medium:** Vinyl, nylon, and attachment hardware

Title: paraSITE (Bill S.)

**Date:** 1998

Primary Maker: Michael

Rakowitz

Medium: Video

Title: Plate with Rosette Center with Red Squares (IM17837)

**Date:** 2007