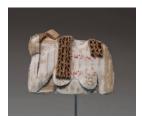

glue

Title: Group 8: Headless Female (KH. IV 302), Headless Male Figure with Relief on Back (Kh. IV 243), The Looting

Date: 2007

Primary Maker: Michael

Rakowitz

**Medium:** Sculptures: Middle Eastern packaging and newspapers, glue Drawing:

Pencil on vellum

Title: Group 8: Headless Male Figure with Relief on Back (Kh. IV 243)

Date: 2007

Primary Maker: Michael

Rakowitz

**Medium:** Middle Eastern packaging and newspapers,

glue

Title: Group 8: The Looting