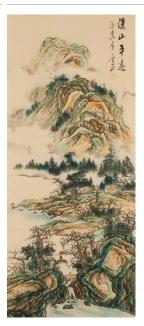

laces Illustration)

**Date:** 1793

Primary Maker: Unknown

Artist

Medium: Woodblock print



Title: Group of People in Rain

Date: n.d.

Primary Maker: Unknown

Artist



Title: Guanyin and the Filial Parrot Date: 17th century Primary Maker: Unknown

Artist

Medium: Porcelain



Title: Guanyin (C., S. Avalokiteshvara) Her Two Attendants, Longnu (, Dragon Girl) and Shancai (, S. Sudhana) Date: mid- late 14th century Primary Maker: Unknown

Artist

**Medium:** Cast bronze with traces of gilding and lacquer



**Title: Hand Warmer Date:** late 19th or early 20th

century

Primary Maker: Unknown

Artist

**Medium:** Hammered and

pierced brass



**Title: Hanging Scroll** 

Date: n.d.

Primary Maker: Unknown

Artist

**Medium:** Hanging scroll, watercolor and ink on paper

mounted on silk



**Title: Hanging Scroll** 

Date: n.d.

Primary Maker: Unknown

Artist

**Medium:** Hanging scroll, watercolor and ink on paper

mounted on silk

Title: Haniwa: Warrior

Head

**Date:** 3rd - 5th century **Primary Maker:** Unknown

Artist

Medium: Unglazed modelled

earthenware



Title: Harimaze Sheet

Primary Maker: Unknown

Artist

Medium: Woodblock print



Title: Harimaze Sheet

Date: n.d.

Primary Maker: Unknown

Artist

Medium: Woodblock print



**Title: Harimaze Sheet** 

Date: n.d.

Primary Maker: Unknown

Artist

Medium: Woodblock print



Title: Harimaze Sheet

Date: n.d.

Primary Maker: Unknown

Artist

Medium: Woodblock print



Title: Head of a Buddha

Date: Circa 4th - 5th century
Primary Maker: Unknown

Artist

Medium: Modeled stucco high

relief



Title: Head of a Civi