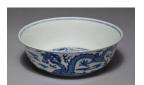

Title: Bowl

**Date:** early 17th century **Primary Maker:** Unknown

Artist

Medium: Porcelain with cobalt

blue underglaze

Title: Bowl with Cranes, Willow, and Lotus Plant Decoration

Date: 13th century

Primary Maker: Unknown