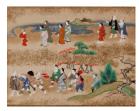

own

Artist

**Medium:** Stoneware with bluegreen (celadon) glaze and carved and incised decoration



Title: Bowl with Peony Decoration

Date: 12th century

Primary Maker: Unknown

Artist

**Medium:** Stoneware with bluegreen (celadon) glaze and incised and molded decoration



Title: Branches

Date: n.d.

Primary Maker: Unknown

Artist

Title: Brothel Scene

Date: n.d.

Primary Maker: Unknown

Artist

Medium: Hanging scroll, ink

and color on paper

Title: Brush Pot Date: 18th - 19th century Primary Maker: Unknown

Artist

**Medium:** Soft-paste porcelain (huashi) with molded and

applied decoration



Title: Branches with

Calligraphy Date: n.d.

Dutas and Malana 11-1---



Primary waker: Unknown

Artist



Title: Brush Pot Date: n.d.

Primary Maker: Unknown

Artist

Medium: Porcelain



Title: Bucolic Outing Date: circa 1725 or 19th

century

Primary Maker: Unknown

Artist

Medium: Opaque pigment and

gold on paper



Title: Buddha Seated on Lotus Leaf

Date: n.d.

Primary Maker: Unknown

Artist

Medium: Wood and gilt lacquer



Title: Buddha-to-be Sakyamuni Triumphing

Over Mara

**Date:** 16th century **Primary Maker:** Unknown

Artist

**Medium:** Cast bronze with later ivory attachment in the form of a flaming jewel, with dedicatory inscription



Title: Buddhist Arhat (K: Nahan)

Date: 12th century

Primary Maker: Unknown

Artist

**Medium:** Stoneware with celadon glaze, and underglaze incised decoration, and inlays of white and iron-oxide brown slip-painted decoration

(sanggam).



Title: Buddhist Festival

Mask Date: n.d.

Primary Maker: Unknown

Artist

Medium