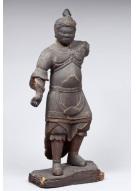

(sanggam).

Title: Buddhist Festival

Mask Date: n.d.

Primary Maker: Unknown

Artist

Medium: Painted carved wood

Title: Buddhist Guardian Figure

Date: 12th century

Primary Maker: Unknown

Artist

Medium: Carved wood

Title: Buddhist Guardian

**Figure** 

Date: 16th century

Primary Maker: Unknown

Artist

Medium: Painted carved wood

with glass eyes

**Title: Calligraphy** 

Date: n.d.

Primary Maker: Unknown

Artist

Medium: Ink on paper

Title: Calligraphy