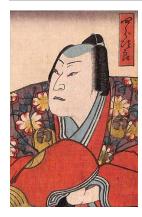

Title: Actor Onoe Tamiz II

Date: circa 1855

Primary Maker: Unknown

Artist

Medium: Woodblock print

**Title: Actor Once Tamiz II** 

Date: circa 1855

Primary Maker: Unknown

Artist

Medium: Woodblock print

Title: Actor Onoe Tamizo II as Benkei

Date: circa 1855

Primary Maker: Unknown

Artist

Medium: Woodblock print

Title: Actors