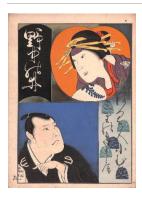

Artist

Medium: Woodblock print

Title: The Actor Arashi Kichisabur III as Takasaka Jinnai in the play Keisie Hana no Shiranami (Pledged Faith: White-crested Waves of Flowers)

**Date:** 1861

Primary Maker: Unknown