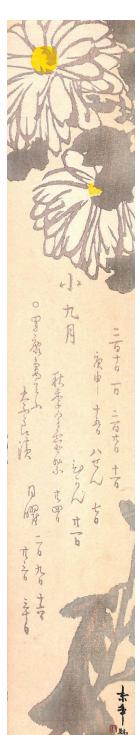

Title: Mounted Tanzaku inscribed with Waka poem

Date: n.d. Primary Maker: Unknown Artist

Medium: Hanging scroll, ink and gold leaf on paper on silk mount

Title: Nephrite Jade
Carving of a Pig
Date: circa 1st century
Primary Maker: Unknown