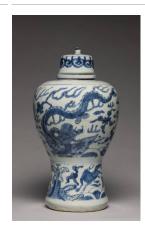

porcelainous stoneware with underglaze-

blue decoration

Title: Covered Box
Date: 14th - 16th century
Primary Maker: Unknown

Artist

**Medium:** Glazed stoneware with underglaze-brown decoration (Si Satchanalai

ware)



Title: Covered Cinerary or Reliquary (Sarira) Urn

**Date:** 15th - 16th century **Primary Maker:** Unknown

Artist

**Medium:** Glazed porcelain with modeled and partial green (celadon) glaze decoration



**Title: Covered Cinerary** 

Urn

**Date:** 8th - 9th century **Primary Maker:** Unknown

Artist

**Medium:** Unglazed stoneware with incised and impressed decoration and natural ash

glaze deposits



Title: Covered Jar Date: late 15th - early 16th

century

Primary Maker: Unknown

Artist

**Medium:** Glazed porcelainous stoneware with underglaze-

blue decoration



Title: Covered Meiping

Vase

Date: 16th - early 17th century Primary Maker: Unknown

Artist

Medium: Porcelain with cobalt

blue underglaze



Title: Crayfish

Date: n. d.

Primary Maker: Unknown

Artist

Medium: Copper



Title: Crow on a Branch

Date: n.d.

Primary Maker: Unknown

Artist

Medium: Woodblock print



Title: Dancing Bird Men

Date: n.d.

Primary Maker: Unknown

Artist

Medium: Woodblock print



Date: late 15th - early 16th

century

Primary Maker: Unknown

Artist

**Medium:** Glazed porcelainous stoneware with underglaze-

blue decoration



Title: Deep Dish

**Date:** late 16th century **Primary Maker:** Unknown

Artist

Medium: Porcelain with cobalt

blue underglaze



**Title: Deep Dish** 

Date: circa 1600

Primary Maker: Unknown

Artist

Medium: Porcelain with coba