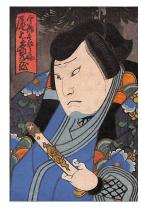

Primary Maker: Unknown

Artist

Medium: Woodblock print

Title: Actor Bando Hikosaburo as Ushiwakamaru

Date: circa 1855

Primary Maker: Unknown

Artist

Medium: Woodblock print