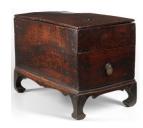

ist

Medium: Ceramic



Title: Imari Plate

Date: n.d.

Primary Maker: Unknown

Artist

Medium: Ceramic



Title: Imari Plate

Date: n.d.

Primary Maker: Unknown

Artist

Medium: Ceramic



Title: Imari Rectangular

Dish

Date: circa 1800

**Primary Maker:** Unknown Artist

Medium: Ceramic



Title: Imari Rectangular

Dish

Date: circa 1800

Primary Maker: Unknown

Artist

Medium: Ceramic



Title: Imari Sugar Bowl with Lid

Primary Maker: Unknown

Artist

Medium: Ceramic



Title: Imari Teapot

Date: n.d.

Primary Maker: Unknown

Artist

Medium: Ceramic



Title: Incense Burner

Date: late 16th to early 17th

century

Primary Maker: Unknown

Artist

Medium: Glazed porcelain



Title: In Front of the Theatre, Korea

Date: circa 1900s

Primary Maker: Unknown

Artist

Medium: Albumen print



### Title: Inkstone Box (, Yeonsang)

Date: Probably 19th century Primary Maker: Unknown

Artist

**Medium:** Wood (zelkova? and pine) construction with original

brass hardware



Title: Insects, Flowers and Bamboo (in the manner of Wang Xiao)

**Date:** 1429

Primary Maker: Unknown

Artist

**Medium:** Handscroll, brush and color and ink on silk



Title: In the Tradition of Nantian

**Date:** 1879

Primary Maker: Unknown

Artist

**Medium:** Pair of album leaves mounted as a hanging scroll, brush and ink on paper



Title: Japanese Musician

**Date:** 1890s

Primary Maker: Unknown

Artist

**Medium:** Hand-colored albumen print mounted on

board



Title: Jar

**Date:** circa 3rd - 5th century **Primary Maker:** Unknown

Artist

Medium: Stoneware

Title: Jardiniére Date: 15th century