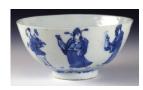

Artist

Medium: Woodblock print

Title: Actor Onoe Tamizo II as Benkei

Date: circa 1855

Primary Maker: Unknown

Artist

Medium: Woodblock print

Title: Actors