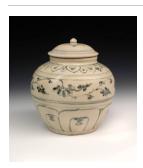

Medium: Stoneware with

celadon glaze

Title: Jar with Auspicious Chinese Characters

**Date:** 17th - 18th century **Primary Maker:** Unknown

Artist

**Medium:** Glazed porcelain with underglaze brown ironoxide painted decoration