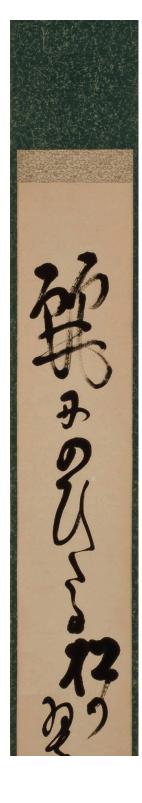

Medium: Painted carved wood

with glass eyes

**Title: Calligraphy** 

Date: n.d.

Primary Maker: Unknown

Artist

Medium: Ink on paper

Title: Calligraphy

Primary Maker: Unknown

Artist

Medium: Ink on paper

Title: Calligraphy

Date: n.d.

Primary Maker: Unknown

Artist

Medium: Ink on paper