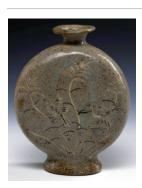

Title: Bottle with Plant Decoration

Date: Late 15th - early 16th

century

Primary Maker: Unknown

Artist

**Medium:** Glazed stoneware (buncheong) with underglaze iron-oxide (jeolwha) decoration

Title: Bowl Date: n.d.