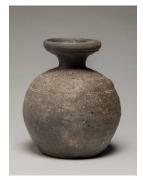

Untitled

Date: n.d.

Primary Maker: Unknown

Artist

Medium: Albumen print

Title: Untitled (Female figure with beast heads)

Date: n.d.

Primary Maker: Unknown

Artist

Medium: Carved bone



Title: Untitled (Mounted warrior, crossing river)
Date: late 19th century

**Date:** late 19th century **Primary Maker:** Unknown

Maker

Medium: Color woodblock print

Title: Vase
Date: circa 1920

Primary Maker: Unknown

Artist

**Medium:** Underglaze and overglaze polychrome enamel decoration on porcelain

Title: Vase
Date: circa 1670

Primary Maker: Unknown

Artist

**Medium:** Porcelain with cobalt blue underglaze and enamel

overglaze



Title: Vessel
Date: circa 2500 B.C.E.
Primary Maker: Unknown

Artist

**Medium:** Unglazed low-fired earthenware with carved, incised and applied decoration



Title: Vessel Date: n.d.

Primary Maker: Unknown

Artist

Medium: Stoneware



**Title: Vessel Stand** 

Date: n.d.

Primary Maker: Unknown

Artist

**Medium:** Unglazed earthenware with burnished

slip-painted surface



Title: Views of Kyoto / Takaboka, Nagasaki

Date: circa 1870s

Primary Maker: Unknown

Artist

**Medium:** Vintage hand-colored albumen print mounted

on board

Title: Vine Date: n.d.

Primary Maker: Unknown

Artist

Medium: Ink and color on silk

Title: Walking Buddha

**Date:** 16th century **Primary Maker:** Unknown

Artist

**Medium:** Metal (bronze) with vestiges of gilt and red pigment



Title: Warrior on Horseback Date: n.d.

Primary Maker: Unknown

Artist

Medium: Woodblock print



Title: Water Dropper

**Date:** 19th century **Primary Maker:** Unknown

Artist