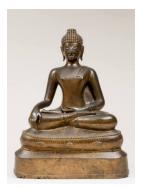

incised and molded decoration



Title: Branches

Date: n.d.

Primary Maker: Unknown

Artist

Title: Brothel Scene

Date: n.d.

Primary Maker: Unknown

Artist

Medium: Hanging scroll, ink

and color on paper

Title: Brush Pot Date: 18th - 19th century Primary Maker: Unknown

Artist

**Medium:** Soft-paste porcelain (huashi) with molded and

applied decoration



Title: Branches with

Calligraphy Date: n.d.

Dutas and Malana 11-1---



Primary waker: Unknown

Artist



Title: Brush Pot Date: n.d.

Primary Maker: Unknown

Artist

Medium: Porcelain



Title: Bucolic Outing Date: circa 1725 or 19th

century

Primary Maker: Unknown

Artist

Medium: Opaque pigment and

gold on paper



Title: Buddha Seated on Lotus Leaf

Date: n.d.

Primary Maker: Unknown

Artist

Medium: Wood and gilt lacquer



Title: Buddha-to-be Sakyamuni Triumphing

Over Mara

**Date:** 16th century **Primary Maker:** Unknown

Artist

**Medium:** Cast bronze with later ivory attachment in the form of a flaming jewel, with dedicatory inscription



Title: Buddhist Arhat (K: Nahan)

Date: 12th century

Primary Maker: Unknown

Artist

**Medium:** Stoneware with celadon glaze, and underglaze incised decoration, and inlays of white and iron-oxide brown slip-painted decoration

(sanggam).



Title: Buddhist Festival

Mask Date: n.d.

Primary Maker: Unknown

Artist

Medium: Painted carved wood



Title: Buddhist Guardian Figure

Date: 12th century

Primary Maker: Unknown

Artist

Medium: Carved wood



Title: Buddhist Guardian

**Figure** 

Date: 16th century

Primary Maker: Unknown

Artist

Medium: Painted carved