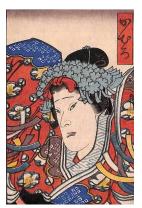

Artist

Medium: Woodblock print

Title: The Actor Arashi Kichisabur III as Takasaka Jinnai in the play Keisie Hana no Shiranami (Pledged Faith: White-crested Waves of Flowers)

**Date:** 1861

Primary Maker: Unknown