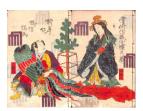

Artist

Medium: Woodblock print

Title: Actor Onoe Tamizo II as Benkei

Date: circa 1855

Primary Maker: Unknown

Artist

Medium: Woodblock print

Title: Actors