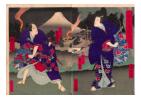

Artist

**Medium:** Woodblock print

Title: Actor Arashi Rikaku II Date: circa 1855

Primary Maker: Unknown

Artist

Medium: Woodblock print

Title: Actor Arashi Rikaku II

Date: circa 1855