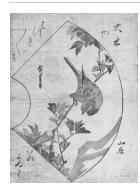

Artist

Medium: Vintage hand-

colored albumen print mounted

on board

Title: Bird
Date: n.d.

Primary Maker: Unknown

Artist

Medium: Woodblock print

Title: Bird
Date: n.d.

Primary Maker: Unknown

Artist

Medium: Woodblock print

**Title: Bird and Camelias** 

in Winter

Date: 19th century

Primary Maker: Unknown