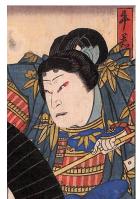

Artist

**Medium:** Woodblock print

Title: Actor Arashi Rikaku II Date: circa 1855

Primary Maker: Unknown

Artist

Medium: Woodblock print

Title: Actor Arashi Rikaku II

Date: circa 1855