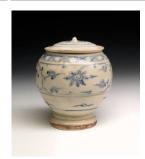

ist







Title: Flying Apsara (/)

Date: circa 525 - 530 Primary Maker: Unknown

Artist

**Medium:** Carved stone relief cut from the living rock of a

cave wall



Title: Flying Bird

Date: n.d.

Primary Maker: Unknown

Artist

Medium: Woodblock print



Title: Flowers with Calligraphy

Date: n.d.



Primary waker: Unknown

Artist



## Title: Foliate Wine Cup and Stand with Stylized Chrysanthemum Decoration

Date: circa 1200

Primary Maker: Unknown

Artist

**Medium:** Stoneware with bluegreen (celadon) glaze and carved, incised, and black-andwhite clay inlaid (sanggam) decoration, with later gold

lacquer repairs

**Title: Footed Bowl** 

Date: late 15th - early 16th

century

Primary Maker: Unknown

Artist

**Medium:** Glazed porcelainous stoneware with underglaze-

blue decoration



Title: Footed Jar with Cover

Date: late 15th - early 16th

century

Primary Maker: Unknown

Artist

**Medium:** Glazed porcelainous stoneware with underglaze-

blue decoration



**Title: Four Figures** 

Date: n.d.

Primary Maker: Unknown

Artist

Medium: Woodblock print



Title: Four Figures and Calligraphy

Date: n.d.

Primary Maker: Unknown

Artist

Medium: Woodblock print



Title: Four Figures and Calligraphy

Date: n.d.

Primary Maker: Unknown

Artist



**Title: Framed Scroll** 

Date: n.d.

Primary Maker: Unknown

Artist

**Medium:** Watercolor and ink on paper, mounted on silk

**Title: Framed Scroll** 

Date: n.d.

Primary Maker: Unknown

Artist

**Medium:** Watercolor and ink on paper, mounted on brocade



Title: Frog with Tree Branch

Date: n.d.

Primary Maker: Unknown

A