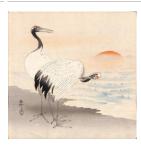

Artist

Medium: Vintage hand-

colored albumen print mounted

on board

Title: Bird
Date: n.d.

Primary Maker: Unknown

Artist

Medium: Woodblock print

Title: Bird
Date: n.d.

Primary Maker: Unknown

Artist

Medium: Woodblock print

**Title: Bird and Camelias** 

in Winter

Date: 19th century

Primary Maker: Unknown