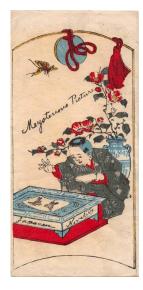

Title: Meysterrous Picture Japanese Novelity

Date: n.d.

Primary Maker: Unknown

Artist

Medium: Woodblock print

Title: Ming-style Seated Buddha

**Date:** 19th - 20th century **Primary Maker:** Unknown

Artist