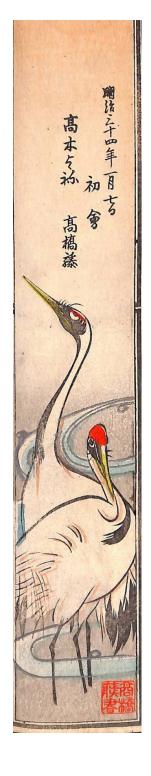

Title: Surimono with Bridge

Date: n.d.

Primary Maker: Unknown

Artist

Medium: Woodblock print

Title: Surimono with

Cranes

Date: n.d.