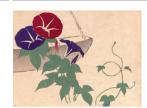

Title: Chiusenji, Nikko,

Japan Date: 1900

Primary Maker: Unknown

Artist

**Medium:** Hand-colored albumen print mounted on

board

**Title: Chrysanthemum and Morning Glories** 

**Date:** early - mid 18th century **Primary Maker:** Unknown