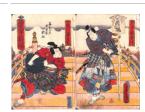

Artist

Medium: Woodblock print

Title: The Actor Arashi Kichisabur III as Takasaka Jinnai in the play Keisie Hana no Shiranami (Pledged Faith: White-crested Waves of Flowers)

**Date:** 1861

Primary Maker: Unknown