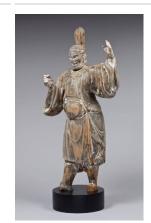

r



Title: Buddha Seated on Lotus Leaf

Date: n.d.

Primary Maker: Unknown

Artist

Medium: Wood and gilt lacquer



Title: Buddha-to-be Sakyamuni Triumphing

Over Mara

**Date:** 16th century **Primary Maker:** Unknown

Artist

**Medium:** Cast bronze with later ivory attachment in the form of a flaming jewel, with dedicatory inscription



Title: Buddhist Arhat (K: Nahan)

Date: 12th century

Primary Maker: Unknown

Artist

**Medium:** Stoneware with celadon glaze, and underglaze incised decoration, and inlays of white and iron-oxide brown slip-painted decoration

(sanggam).



Title: Buddhist Festival

Mask Date: n.d.

Primary Maker: Unknown

Artist

Medium: Painted carved wood



Title: Buddhist Guardian Figure

Date: 12th century

Primary Maker: Unknown

Artist

Medium: Carved wood



Title: Buddhist Guardian

**Figure** 

Date: 16th century

Primary Maker: Unknown

Artist

Medium: Painted carved wood

with glass eyes



**Title: Calligraphy** 

Date: n.d.

Primary Maker: Unknown

Artist

Medium: Ink on paper



Title: Calligraphy

Primary Maker: Unknown

Artist

Medium: Ink on paper



Title: Calligraphy

Date: n.d.

Primary Maker: Unknown

Artist

Medium: Ink on paper



Title: Calligraphy

Date: n.d.

Primary Maker: Unknown

Artist

Medium: Ink on wood



**Title: Calligraphy** 

Date: n.d.

Primary Maker: Unknown

Artist

Medium: Woodblock print



Title: Calligraphy

Date: n.d.

Primary Maker: Unknown

Artist

Medium: Ink on paper

Title: Calligraphy

Date: n.d.

Primary Maker: Unknown

∆ rtict

/\li\use

Medium: Ink on paper







Title: Calligraphy

Primary Ma