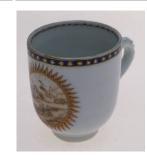

Date: circa 1890s

Primary Maker: Unknown

Artist

Medium: Albumen print

Title: Coffee Cup

Date: circa 1790

Primary Maker: Unknown

Artist

Medium: Porcelain with blue

and red/orange and gilt

decoration

**Title: Coolie Straw Dress** 

Date: circa 1880s

Primary Maker: Unknown

Artist

Medium: Hand-colored