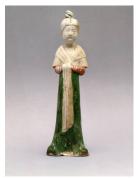

Artist

Medium: Woodblock print

Title: The Actor Arashi Kichisabur III as Takasaka Jinnai in the play Keisie Hana no Shiranami (Pledged Faith: White-crested Waves of Flowers)

**Date:** 1861

Primary Maker: Unknown