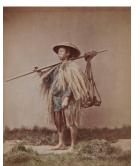

Medium: Porcelain with blue

and red/orange and gilt

decoration

**Title: Coolie Straw Dress** 

Date: circa 1880s

Primary Maker: Unknown

Artist

Medium: Hand-colored