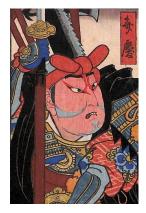

Artist

Medium: Woodblock print

Title: The Actor Arashi Kichisabur III as Takasaka Jinnai in the play Keisie Hana no Shiranami (Pledged Faith: White-crested Waves of Flowers)

**Date:** 1861

Primary Maker: Unknown