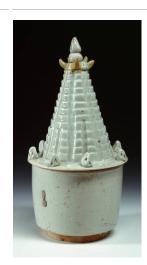

ware)

Title: Covered Cinerary or Reliquary (Sarira) Urn

**Date:** 15th - 16th century **Primary Maker:** Unknown

Artist

**Medium:** Glazed porcelain with modeled and partial green (celadon) glaze decoration