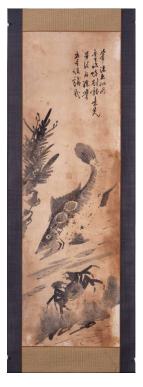

Medium: Woodblock print

Title: Carp and Crab

Date: 19th century
Primary Maker: Unknown

Artist

Medium: Hanging scroll, brush

and ink on silk

**Title: Chickens** 

Date: n.d.