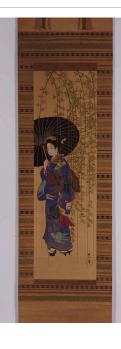

Artist

Medium: Hanging scroll, brush

and ink on paper

Title: Beautiful Woman (Bijin) under a Willow

Tree Date: n.d.

Primary Maker: Unknown

Artist

**Medium:** Hanging scroll, brush and ink and opaque colors on