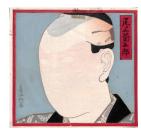

Artist

Medium: Woodblock print

Title: The Actor Arashi Kichisabur III as Takasaka Jinnai in the play Keisie Hana no Shiranami (Pledged Faith: White-crested Waves of Flowers)

**Date:** 1861

Primary Maker: Unknown