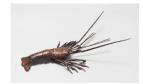

Artist

Medium: Porcelain with cobalt

blue underglaze

Title: Crayfish

Date: n. d.

Primary Maker: Unknown

Artist

Medium: Copper