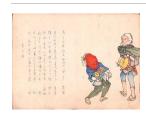

**Date:** 1920

Primary Maker: Unknown

Artist

Title: Pair of Actors

Date: n.d.

Primary Maker: Unknown

Artist

Medium: Woodblock print