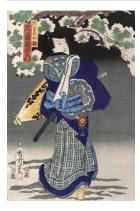

Artist

**Medium:** Woodblock print

Title: Actor Arashi Rikaku II Date: circa 1855

Primary Maker: Unknown

Artist

Medium: Woodblock print

Title: Actor Arashi Rikaku II

Date: circa 1855