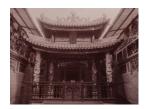

Title: The God of **Longevity and Three Immortals Under Pine Trees** 

**Date:** circa 1500 - 1550 Primary Maker: Unknown

Artist

Medium: Hanging scroll, ink

and light color on silk

Title: Goryoyashiro **Shrine Compound and** Visitors, from the series Miyako Meisho Zue (Capital Famous Places Illustration)