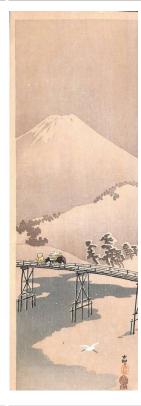

Title: Landscape with Boats and Torii

Date: n.d.

Primary Maker: Unknown

Artist

**Medium:** Woodblock print

Title: Landscape with Mount Fuji

Date: n.d.

Primary Maker: Unknown