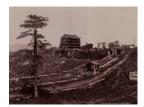

Artist

Title: Maple Garden, Takinogawa near Tokyo

Date: circa 1870s

Primary Maker: Unknown

Artist

**Medium:** Vintage hand-

colored albumen print mounted

on board