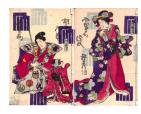

Artist

Medium: Woodblock print

Title: Actor Onoe Tamizo II as Benkei

Date: circa 1855

Primary Maker: Unknown

Artist

Medium: Woodblock print

Title: Actors