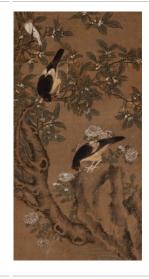

Title: Bird
Date: n.d.

Primary Maker: Unknown

Artist

Medium: Woodblock print

**Title: Bird and Camelias** 

in Winter

Date: 19th century

Primary Maker: Unknown