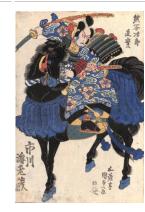

Artist

Medium: Woodblock print

Title: The Actor Arashi Kichisabur III as Takasaka Jinnai in the play Keisie Hana no Shiranami (Pledged Faith: White-crested Waves of Flowers)

**Date:** 1861

Primary Maker: Unknown