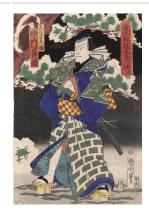

Title: Actor Onoe Tamiz II

Date: circa 1855

Primary Maker: Unknown

Artist

Medium: Woodblock print

**Title: Actor Once Tamiz II** 

Date: circa 1855

Primary Maker: Unknown

Artist

Medium: Woodblock print

Title: Actor Onoe Tamizo II as Benkei

Date: circa 1855

Primary Maker: Unknown

Artist

Medium: Woodblock print

Title: Actors