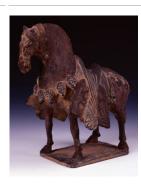

**Medium:** Gouache on paper mounted on artist board

**Title: Caparisoned Horse** 

Date: circa 700

Primary Maker: Unknown

Artist

Medium: Partially glazed

earthenware

**Title: Caparisoned Horse** 

Date: circa 530

Primary Maker: Unknown

Artist

**Medium:** Modeled and molded earthenware with polychrome

painted decoration

Title: Carp Date: n.d.

Primary Maker: Unknown

Artist