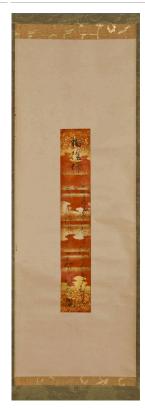

# Title: Bamboo and Calligraphy

Date: n.d.

Primary Maker: Unknown

Artist

Title: Bamboo in the manner of Zheng Xie (1693-1765)

Date: probably late 19th

century

Primary Maker: Unknown

Artist

Medium: Hanging scroll, brush

and ink on paper

Title: Beautiful Woman (Bijin) under a Willow

Tree Date: n.d.

Primary Maker: Unknown

Artist

**Medium:** Hanging scroll, brush and ink and opaque colors on