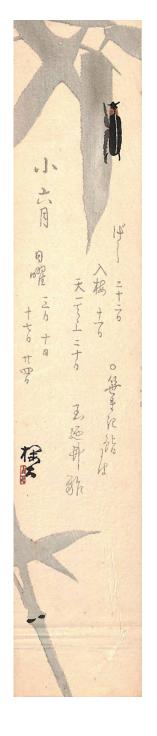

silk

Title: Beetle on Bamboo with Calligraphy

Date: n.d.

Date: II.O.

Primary waker: Unknown

Artist

Title: Bell of Nikko Date: circa 1870s

Primary Maker: Unknown