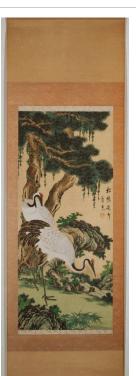

ng scroll, ink

and light color on silk



Title: Goryoyashiro **Shrine Compound and** Visitors, from the series Miyako Meisho Zue (Capital Famous Places Illustration)

**Date:** 1793

Primary Maker: Unknown

Artist

Medium: Woodblock print



Title: Group of People in Rain

Date: n.d.

Primary Maker: Unknown

Artist



Title: Guanyin and the Filial Parrot Date: 17th century Primary Maker: Unknown

Artist

Medium: Porcelain



Title: Guanyin (C., S. Avalokiteshvara) Her Two Attendants, Longnu (, Dragon Girl) and Shancai (, S. Sudhana) Date: mid- late 14th century Primary Maker: Unknown

Artist

**Medium:** Cast bronze with traces of gilding and lacquer



**Title: Hand Warmer Date:** late 19th or early 20th

century

Primary Maker: Unknown

Artist

**Medium:** Hammered and

pierced brass



**Title: Hanging Scroll** 

Date: n.d.

Primary Maker: Unknown

Artist

**Medium:** Hanging scroll, watercolor and ink on paper

mounted on silk



**Title: Hanging Scroll** 

Date: n.d.

Primary Maker: Unknown

Artist

**Medium:** Hanging scroll, watercolor and ink on paper

mounted on silk

Title: Haniwa: Warrior

Head

**Date:** 3rd - 5th century **Primary Maker:** Unknown

Artist

Medium: Unglazed modelled

earthenware



Title: Harimaze Sheet

Primary Maker: Unknown

Artist

Medium: Woodblock print



Title: Harimaze Sheet

Date: n.d.

Primary Maker: Unknown

Artist

Medium: Woodblock print



**Title: Harimaze Sheet** 

Date: n.d.

Primary Maker: Unknown

Artist

Medium: Woodblock print



Title: Harimaze Sheet

Date: n.d.

Primary Maker: Unknown

Artist

Medium: Woodblock print