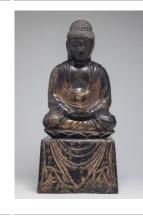

Title: Bucolic Outing Date: circa 1725 or 19th

century

Primary Maker: Unknown

Artist

Medium: Opaque pigment and

gold on paper

Title: Buddha Seated on Lotus Leaf

Date: n.d.

Primary Maker: Unknown

Artist

Medium: Wood and gilt lacquer

Title: Buddha-to-be Sakyamuni Triumphing

Over Mara

**Date:** 16th century **Primary Maker:** Unknown

Artist

**Medium:** Cast bronze with later ivory attachment in the form of a flaming jewel, with dedicatory inscription