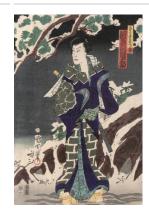

Artist

Medium: Woodblock print

Title: The Actor Arashi Kichisabur III as Takasaka Jinnai in the play Keisie Hana no Shiranami (Pledged Faith: White-crested Waves of Flowers)

**Date:** 1861

Primary Maker: Unknown