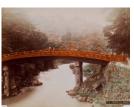

Artist

**Medium:** Glazed porcelain with underglaze cobalt blue

painted decoration

Title: Jinkyo (A Bridge)

Date: circa 1870s

Primary Maker: Unknown

Artist

Medium: Vintage hand-

colored albumen print mounted

on board

Title: Jinriki Date: 1890s

Primary Maker: Unknown

Artist

**Medium:** Hand-colored albumen print mounted on

board

Title: Jinriki/ Yu Cascade