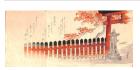

Title: The God of **Longevity and Three Immortals Under Pine Trees** 

**Date:** circa 1500 - 1550 Primary Maker: Unknown

Artist

Medium: Hanging scroll, ink

and light color on silk

Title: Goryoyashiro **Shrine Compound and** Visitors, from the series Miyako Meisho Zue (Capital Famous Places Illustration)

**Date:** 1793

Primary Maker: Unknown

Artist

Medium: Woodblock print

Title: Group of People in Rain

Date: n.d.

Primary Maker: Unknown

Artist