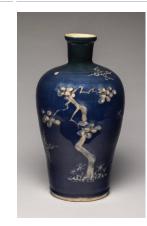

Title: Bowl

**Date:** early 17th century **Primary Maker:** Unknown

Artist

Medium: Porcelain with cobalt

blue underglaze

Title: Bowl with Cranes, Willow, and Lotus Plant Decoration

Date: 13th century

Primary Maker: Unknown

Artist

**Medium:** Stoneware with bluegreen (celadon) glaze and black-and-white clay inlaid (sanggam) decoration

Title: Bowl with Deer, Crane and Lingzhi Fungus Longevity Designs

Date: 19th century

Primary Maker: Unknown