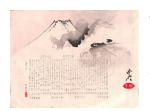

Title: Landscape with Boats and Torii

Date: n.d.

Primary Maker: Unknown

Artist

**Medium:** Woodblock print

Title: Landscape with Mount Fuji

Date: n.d.

Primary Maker: Unknown