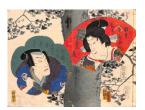

Primary Maker: Unknown

Artist

Medium: Woodblock print

Title: Actor Bando Hikosaburo as Ushiwakamaru

Date: circa 1855

Primary Maker: Unknown

Artist

Medium: Woodblock print

Title: Actor Onoe Tamiz II

Date: circa 1855

Primary Maker: Unknown

Artist

Medium: Woodblock print

**Title: Actor Once Tamiz II** 

Date: circa 1855

Primary Maker: Unknown