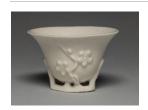

Landscapes after Wang Meng (?-1385)

**Date:** possibly 18th century **Primary Maker:** Unknown

Artist

Medium: Ink and color on

paper



Title: Landscapes after Wang Meng (?-1385)

**Date:** possibly 18th century **Primary Maker:** Unknown

Artist

Medium: Ink and color on

paper



Title: Landscape with Boats and Torii

Date: n.d.

Primary Maker: Unknown

Artist

**Medium:** Woodblock print



Title: Landscape with Mount Fuji

Date: n.d.

Primary Maker: Unknown

Artist

Medium: Woodblock print



**Title: Large Circular Tray** 

**Date:** late 18th century **Primary Maker:** Unknown

Artist

**Medium:** Black lacquer on wood with mother-of-pearl inlay



#### **Title: Large Dish**

Date: circa 1610 - 1620 Primary Maker: Unknown

Artist

Medium: Porcelain with cobalt

blue underglaze



**Title: Libation Cup** Date: early 17th century Primary Maker: Unknown

Artist

Medium: Glazed porcelain

with molded design



Title: Lilly Date: n.d.

Primary Maker: Unknown

Artist

Medium: Woodblock print



**Title: Lucky Treasures** 

Date: late 19th century Primary Maker: Unknown

Artist

Medium: Woodblock print



Title: Man Date: n.d.

Primary Maker: Unknown

Artist

Medium: Woodblock print



Title: Man Date: n.d.

Primary Maker: Unknown

Artist

Medium: Woodblock print



Title: Man Date: n.d.

Primary Maker: Unknown

Artist

Medium: Woodblock print



Title: Man Date: n.d.

Primary Maker: Unknown

Artist

Medium: Woodblock print



Title: Man Date: n.d.

Primary Maker: Unknown

Artist

Medium: Woodblock print



Title: Man Date: n.d.

Primary Maker: Unknown

Artist



Title: