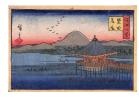

**Date:** 1793

Primary Maker: Unknown

Artist

Medium: Woodblock print

Title: Group of People in Rain

Date: n.d.

Primary Maker: Unknown

Artist