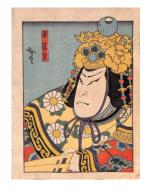

Artist

**Medium:** Woodblock print

Title: Actor Arashi Rikaku II Date: circa 1855

Primary Maker: Unknown

Artist

Medium: Woodblock print

Title: Actor Arashi Rikaku II

Date: circa 1855