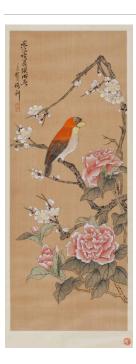

Title: Bird
Date: n.d.

Primary Maker: Unknown

Artist

Medium: Woodblock print

**Title: Bird and Camelias** 

in Winter

Date: 19th century

Primary Maker: Unknown