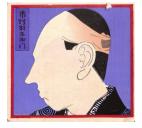

Artist

**Medium:** Woodblock print

Title: Actor Arashi Rikaku II Date: circa 1855

Primary Maker: Unknown

Artist

Medium: Woodblock print

Title: Actor Arashi Rikaku II

Date: circa 1855