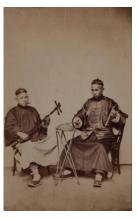

r: Unknown

Artist

**Medium:** Glazed porcelainous stoneware with underglaze-

blue decoration



Title: Mirror Date: n. d.

Primary Maker: Unknown

Artist

Medium: Bronze



Title: Mirror (Kagami)
Date: late 14th - early 15th

century

Primary Maker: Unknown

Artist

Medium: Cast bronze



Title: Monkey

Date: n.d.

Primary Maker: Unknown

Artist

Medium: Woodblock print

Title: Moon and Beans

Date: n.d.

Primary Maker: Unknown

Artist

Medium: Hanging scroll, ink

and color on paper



Title: Moon and Branches

Date: n.d.

Primary Maker: Unknown

Artist

Medium: Woodblock print

Title: Moon Guanyin
Date: late 19th century
Primary Maker: Unknown

Artist

Medium: Sheet, ink and color

on silk



Title: Mount Fuji Date: circa 1900

Primary Maker: Unknown

Artist

Medium: Woodblock print



Title: Musicians, Hong

Kong

Date: circa 1880s

Primary Maker: Unknown

Artist

**Medium:** Vintage albumen print



Title: Mounted Tanzaku inscribed with Waka poem



Date: n.d. Primary Maker: Unknown Artist

Medium: Hanging scroll, ink and gold leaf on paper on silk mount



Title: Nephrite Jade
Carving of a Pig
Date: circa 1st century
Primary Maker: Unknown

Artist

Medium: Carved jade



Title: Night Scene with Bats

Date: n.d.

Primary Maker: Unknown

Artist

Medium: Woodblock print



Title: Numerous Figures with Calligraphy

Date: circa 1850s

Primary Maker: Unknown

Artist

**Medium:** Woodblock print



Title: Oil Bottle

**Date:** 12th - 13th century **Primary Maker:** Unknown

Artist

**Medium:** Stoneware with green (celadon) glaze

decoration



Title: Oil Lamp Fragment Dat