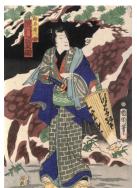

Artist

Medium: Woodblock print

Title: Actor Onoe Tamizo II as Benkei

Date: circa 1855

Primary Maker: Unknown

Artist

Medium: Woodblock print

Title: Actors