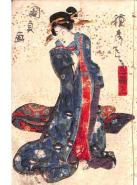

Artist

Medium: Woodblock print

Title: The Actor Arashi Kichisabur III as Takasaka Jinnai in the play Keisie Hana no Shiranami (Pledged Faith: White-crested Waves of Flowers)

**Date:** 1861

Primary Maker: Unknown