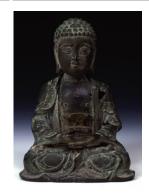

Title: Bucolic Outing Date: circa 1725 or 19th

century

Primary Maker: Unknown

Artist

Medium: Opaque pigment and

gold on paper

Title: Buddha Seated on Lotus Leaf

Date: n.d.

Primary Maker: Unknown

Artist

Medium: Wood and gilt lacquer

Title: Buddha-to-be Sakyamuni Triumphing

Over Mara

**Date:** 16th century **Primary Maker:** Unknown

Artist

**Medium:** Cast bronze with later ivory attachment in the form of a flaming jewel, with dedicatory inscription