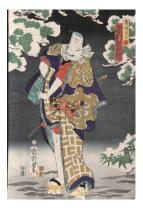

Primary Maker: Unknown

Artist

Medium: Woodblock print

Title: Actor Bando Hikosaburo as Ushiwakamaru

Date: circa 1855

Primary Maker: Unknown

Artist

Medium: Woodblock print