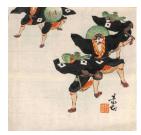

Title: Crow on a Branch

Date: n.d.

Primary Maker: Unknown

Artist

Medium: Woodblock print

Title: Dancing Bird Men

Date: n.d.

Primary Maker: Unknown