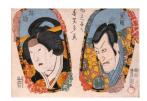

Artist

**Medium:** Woodblock print

Title: Actor Arashi Rikaku II Date: circa 1855

Primary Maker: Unknown

Artist

Medium: Woodblock print

Title: Actor Arashi Rikaku II

Date: circa 1855