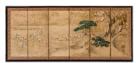

orcelain (white ware, baekja)

Title: Small Dish
Date: 12th - 13th century
Primary Maker: Unknown

Artist

**Medium:** Stoneware with bluish-green (celadon) glaze and incised decoration

Title: Small Dish

Date: 12th - 13th century

Primary Maker: Unknown

Artist

**Medium:** Stoneware with gray (celadon) glaze and white clay inlaid (sanggam) decoration

Title: Small Dish

**Date:** 12th - 13th century **Primary Maker:** Unknown

Artist

**Medium:** Stoneware with greenish-gray (celadon) glaze

and white clay inlaid (sanggam) decoration



Title: Small Jar
Date: 15th - 16th century

**Primary Maker:** Unknown Artist

**Medium:** Glazed porcelainous stoneware with underglaze-

blue decoration



Title: Small Plate Celadon Round Lidded Jade Box

Primary Maker: Unknown

Artist

Medium: Jade



Title: Small Six-panel Folding Screen

Date: n.d.

Primary Maker: Unknown

Artist

**Medium:** Ink (colored) and gold powder on paper with silk

mount



Title: Snowy Bridge Scene with Mount Fuji in Background

Date: n.d.

Primary Maker: Unknown

Artist

Medium: Woodblock print



Title: Spinach Jade Bellshaped Bowl

Date: 20th century
Primary Maker: Unknown

Artist

Medium: Jade



Title: Stamp Date: n.d.

Primary Maker: Unknown

Artist

Medium: Ink on paper



Title: Stamps Date: 1880 - 1886

Primary Maker: Unknown

Artist



**Title: Stamps** Date: n.d.

Primary Maker: Unknown

Artist

Medium: Ink on paper



**Title: Standing Figure** Date: n.d.

Primary Maker: Unknown

Artist

Medium: Woodblock print



**Title: Standing Figure** 

Date: n.d.

Primary Maker: Unknown

Artist

Medium: