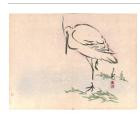

Date: n.d.

Primary waker: Unknown

Artist

Title: Bird Standing in Water

Water Date: n.d.

Primary Maker: Unknown

Artist

Medium: Woodblock print