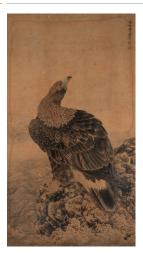

Title: Scholar in a Boat after Ma Lin (1185-1256)

**Date:** 19th century **Primary Maker:** Unknown

Artist

Medium: Hanging scroll, ink

on silk

Title: Sea Eagle
Date: probably mid- 18th

century

Primary Maker: Unknown