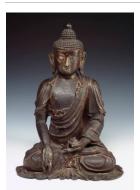

Artist

Medium: Mounted scroll, ink

on paper

Title: Seated Buddha Amitabha (Amita) (The Buddha of Infinite Light)

Date: 15th century

Primary Maker: Unknown

Artist

Medium: Cast bronze with