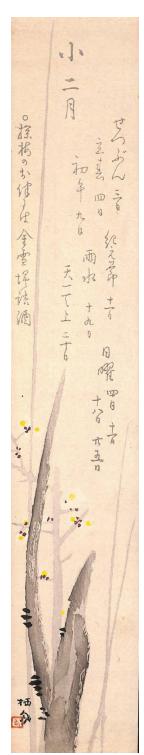

ue decoration



Title: Bowl with Lotus Petal Decoration

Date: Late 12th - early 13th

century

Primary Maker: Unknown

Artist

**Medium:** Stoneware with bluegreen (celadon) glaze and carved and incised decoration



Title: Bowl with Peony Decoration

Date: 12th century

Primary Maker: Unknown

Artist

**Medium:** Stoneware with bluegreen (celadon) glaze and incised and molded decoration



Title: Branches

Date: n.d.

Primary Maker: Unknown

Artist

Title: Brothel Scene

Date: n.d.

Primary Maker: Unknown

Artist

Medium: Hanging scroll, ink

and color on paper

Title: Brush Pot Date: 18th - 19th century Primary Maker: Unknown

Artist

**Medium:** Soft-paste porcelain (huashi) with molded and

applied decoration



Title: Branches with

Calligraphy Date: n.d.

Dutas and Malana 11-1---



Primary waker: Unknown

Artist



Title: Brush Pot Date: n.d.

Primary Maker: Unknown

Artist

Medium: Porcelain



Title: Bucolic Outing Date: circa 1725 or 19th

century

Primary Maker: Unknown

Artist

Medium: Opaque pigment and

gold on paper



Title: Buddha Seated on Lotus Leaf

Date: n.d.

Primary Maker: Unknown

Artist

Medium: Wood and gilt lacquer



Title: Buddha-to-be Sakyamuni Triumphing

Over Mara

**Date:** 16th century **Primary Maker:** Unknown

Artist

**Medium:** Cast bronze with later ivory attachment in the form of a flaming jewel, with dedicatory inscription



Title: Buddhist Arhat (K: Nahan)

Date: 12th century

Primary Maker: Unknown

Artist

**Medium:** Stoneware with celadon glaze, and underglaze incised decoration, and inlays of white and iron-oxide brown slip