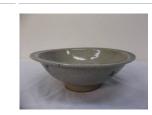

Title: Bowl

Date: 12th century

Primary Maker: Unknown

Artist

Medium: Stoneware with blue-

green (celadon) glaze

Title: Bowl

**Date:** 15th - 16th century **Primary Maker:** Unknown