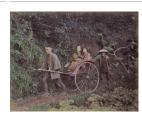

Artist

Medium: Hanging scroll, brush

and ink on silk

Title: Kago, Passenger and Carriers

Date: circa 1870s

Primary Maker: Unknown

Artist

Medium: Vintage hand-