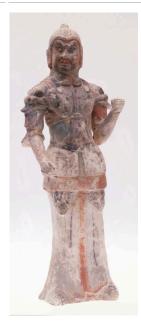

decoration

Title: Funerary Figure of a Soldier

Date: 550 - 577

Primary Maker: Unknown

Artist

**Medium:** Molded and modeled earthenware with traces of polychrome painted decoration

Title: Funerary Guardian Figure of a Warrior