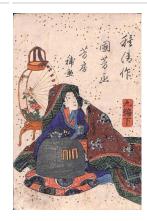

Artist

Medium: Woodblock print

Title: The Actor Arashi Kichisabur III as Takasaka Jinnai in the play Keisie Hana no Shiranami (Pledged Faith: White-crested Waves of Flowers)

**Date:** 1861

Primary Maker: Unknown