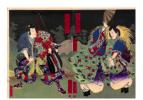

Artist

Medium: Woodblock print

Title: The Actor Arashi Kichisabur III as Takasaka Jinnai in the play Keisie Hana no Shiranami (Pledged Faith: White-crested Waves of Flowers)

**Date:** 1861

Primary Maker: Unknown