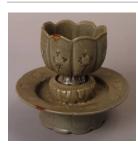

ary Maker: Unknown

Artist

Medium: Polychrome lacquer

on wood



**Title: Flower and Rice** 

Date: n.d.

Primary Maker: Unknown

Artist



Title: The Flower Kept in a Vase

Date: circa 1870s

Primary Maker: Unknown

Artist

Medium: Vintage hand-

colored albumen print mounted

on board



**Title: Flowers on Vine** 

Date: n.d.

Primary Maker: Unknown

Artist

Medium: Woodblock print

Title: Flowers with Calligraphy

Date: n.d.

Primary waker: Unknown

Artist







Title: Flying Apsara (/)

Date: circa 525 - 530 Primary Maker: Unknown

Artist

**Medium:** Carved stone relief cut from the living rock of a

cave wall



Title: Flying Bird

Date: n.d.

Primary Maker: Unknown

Artist

Medium: Woodblock print



Title: Flowers with Calligraphy

Date: n.d.



Primary waker: Unknown

Artist



## Title: Foliate Wine Cup and Stand with Stylized Chrysanthemum Decoration

Date: circa 1200

Primary Maker: Unknown

Artist

**Medium:** Stoneware with bluegreen (celadon) glaze and carved, incised, and black-andwhite clay inlaid (sanggam) decoration, with later gold

lacquer repairs

**Title: Footed Bowl** 

Date: late 15th - early 16th

century

Primary Maker: Unknown

Artist

**Medium:** Glazed porcelainous stoneware with underglaze-

blue decoration



Title: Footed Jar with Cover

Date: late 15th - early 16th

century

Primary Maker: Unknown

Artist

**Medium:** Glazed porcelainous stoneware with underglaze-

blue decoration



**Title: Four Figures** 

Date: n.d.

Primary Maker: Unknown

Artist

Medium: Woodblock print



Title: Four Figures and Calligraphy

Date: n.d.

Primary M