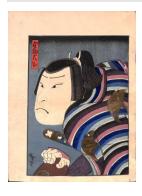

Primary Maker: Unknown

Artist

Medium: Woodblock print

Title: Actor Bando Hikosaburo as Ushiwakamaru

Date: circa 1855

Primary Maker: Unknown

Artist

Medium: Woodblock print