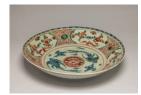

**Date:** 15th - 17th century, probably 16th century **Primary Maker:** Unknown

Artist

**Medium:** Earthenware with partial fahua style lead glaze

Title: Amorial Plate (with Arms of Lee Quartering Astley)

Date: circa 1730

Primary Maker: Unknown

Artist

**Medium:** Porcelain with overglaze enamel and gilt

decoration

**Title: Ancestor Portrait** 

Date: circa 1920

Primary Maker: Unknown