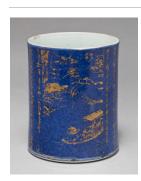

Lotus Petal Decoration

Date: Late 12th - early 13th

century

Primary Maker: Unknown

Artist

**Medium:** Stoneware with bluegreen (celadon) glaze and carved and incised decoration



Title: Bowl with Peony Decoration

Date: 12th century

Primary Maker: Unknown

Artist

**Medium:** Stoneware with bluegreen (celadon) glaze and incised and molded decoration



Title: Branches

Date: n.d.

Primary Maker: Unknown

Artist

Title: Brothel Scene

Date: n.d.

Primary Maker: Unknown

Artist

Medium: Hanging scroll, ink

and color on paper

Title: Brush Pot Date: 18th - 19th century Primary Maker: Unknown

Artist

**Medium:** Soft-paste porcelain (huashi) with molded and

applied decoration



Title: Branches with

Calligraphy Date: n.d.

Dutas and Malana 11-1---



Primary waker: Unknown

Artist



Title: Brush Pot Date: n.d.

Primary Maker: Unknown

Artist

Medium: Porcelain



Title: Bucolic Outing Date: circa 1725 or 19th

century

Primary Maker: Unknown

Artist

Medium: Opaque pigment and

gold on paper



Title: Buddha Seated on Lotus Leaf

Date: n.d.

Primary Maker: Unknown

Artist

Medium: Wood and gilt lacquer



Title: Buddha-to-be Sakyamuni Triumphing

Over Mara

**Date:** 16th century **Primary Maker:** Unknown

Artist

**Medium:** Cast bronze with later ivory attachment in the form of a flaming jewel, with dedicatory inscription



Title: Buddhist Arhat (K: Nahan)

Date: 12th century

Primary Maker: Unknown

Artist

**Medium:** Stoneware with celadon glaze, and underglaze incised decoration, and inlays of white and iron-oxide brown slip-painted decoration

(sanggam).