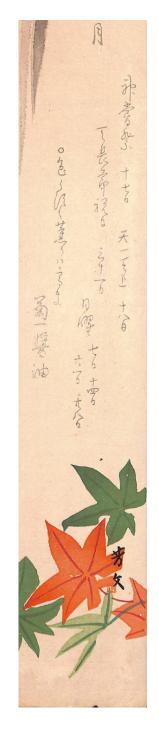

Date: n.d.

Primary Maker: Unknown

Artist

Medium: Hanging scroll, ink

and color on paper

Title: Moon and Branches

Date: n.d.

Primary Maker: Unknown