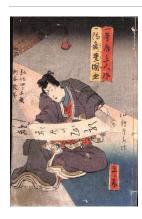

Artist

**Medium:** Woodblock print

Title: Actor Arashi Rikaku II Date: circa 1855

Primary Maker: Unknown

Artist

Medium: Woodblock print

Title: Actor Arashi Rikaku II

Date: circa 1855