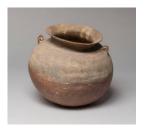

m: Glazed porcelain



Title: In Front of the Theatre, Korea

Date: circa 1900s

Primary Maker: Unknown

Artist

Medium: Albumen print



Title: Inkstone Box (, Yeonsang)

**Date:** Probably 19th century **Primary Maker:** Unknown

Artist

**Medium:** Wood (zelkova? and pine) construction with original

brass hardware



Title: Insects, Flowers and Bamboo (in the manner of Wang Xiao)

**Date:** 1429

Primary Maker: Unknown

Artist

**Medium:** Handscroll, brush and color and ink on silk



Title: In the Tradition of Nantian

**Date:** 1879

Primary Maker: Unknown

Artist

**Medium:** Pair of album leaves mounted as a hanging scroll, brush and ink on paper



Title: Japanese Musician

**Date:** 1890s

Primary Maker: Unknown

Artist

**Medium:** Hand-colored albumen print mounted on

board



Title: Jar

**Date:** circa 3rd - 5th century **Primary Maker:** Unknown

Artist

Medium: Stoneware

Title: Jardiniére
Date: 15th century
Primary Maker: Unknown

Artist

**Medium:** Stoneware with

celadon glaze



Title: Jar with Auspicious Chinese Characters

**Date:** 17th - 18th century **Primary Maker:** Unknown

Artist

**Medium:** Glazed porcelain with underglaze brown ironoxide painted decoration

Title: Jar with Floral

**Designs** 

Date: 19th century

Primary Maker: Unknown

Artist

**Medium:** Glazed porcelain with underglaze cobalt blue

painted decoration



Title: Jar with Floral Designs

Date: 19th century

Primary Maker: Unknown

Artist

**Medium:** Glazed porcelain with underglaze cobalt blue

painted decoration

Title: Jar with Grass and Butterfly Designs

Date: circa