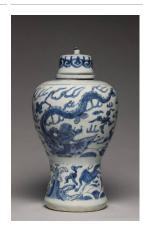

Medium: Woodblock print

Title: The Actor Arashi Kichisabur III as Takasaka Jinnai in the play Keisie Hana no Shiranami (Pledged Faith: White-crested Waves of Flowers)

**Date:** 1861

Primary Maker: Unknown