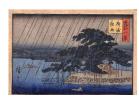

: n.d.

Primary Maker: Unknown

Artist

Medium: Woodblock print



**Title: Kimono with Hawk** 

Date: n.d.

Primary Maker: Unknown

Artist

Medium: Woodblock print



Title: Krishna and Brahma

Date: late 19th - early 20th

century

Primary Maker: Unknown

Artist

Medium: Tempera, ink on

wove paper



Title: Landscape

Date: n.d.

Primary Maker: Unknown

Artist



Title: Landscape

Primary Maker: Unknown

Artist

Medium: Woodblock print



Title: Landscape

Date: n.d.

Primary Maker: Unknown

Artist

Medium: Woodblock print



Title: Landscape

Date: n.d.

Primary Maker: Unknown

Artist

Medium: Woodblock print



Title: Landscape

Date: n.d.

Primary Maker: Unknown

Artist

Medium: Woodblock print



Title: Landscape

Date: n.d.

Primary Maker: Unknown

Artist

Medium: Woodblock print



Title: Landscape

Date: n.d.

Primary Maker: Unknown

Artist



Title: Landscape

Primary Maker: Unknown

Artist

Medium: Woodblock print



Title: Landscape

Date: n.d.

Primary Maker: Unknown

Artist

Medium: Woodblock print

Title: Landscape and Figures: Autumn

Date: n.d.

Primary Maker: Unknown

Artist

Medium: Hanging scroll, ink

and color on silk

Title: Landscape and Figures: Spring

Date: n.d.

Primary Maker: Unknown

Artist

Medium: Hanging scroll, ink

and color on silk

Title: Landscapes after Wang Meng (?-1385)
Date: possibly 18th century

Primary Maker: Unknown

Artist

Medium: Ink and color on

paper



Title: Landscapes after Wang Meng (?-1385)
Date: possibly 18th century

Primary Maker: Unknown

Artist

Medium: Ink and color on

paper



Title: Landscapes after Wang Men