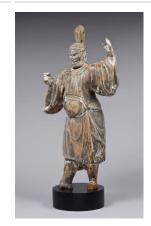

Medium: Ink and opaque

colors on paper

Title: Attendant Figure of Fud My-

Date: n.d.

Primary Maker: Unknown

Artist

**Medium:** Carved wood with gilt metal embellishments

Date: 19th century

Date: n.d.

Primary Maker: Unknown

Artist

Medium: Carved wood

Title: Hillside Date: n.d.

Primary Maker: Unknown

Artist

Medium: Woodblock print