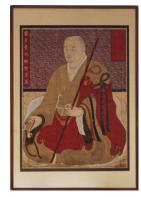

Artist

**Medium:** Scroll (mounted on canvas), brush and ink and opaque color on silk

Title: Portrait of Son (Seon) Monk Jeweoldang Seongan Date: First half of 19th century

**Date:** First half of 19th century **Primary Maker:** Unknown