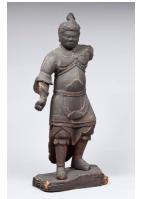

(sanggam).

Title: Buddhist Festival

Mask Date: n.d.

Primary Maker: Unknown

Artist

Medium: Painted carved wood

Title: Buddhist Guardian Figure

Date: 12th century

Primary Maker: Unknown

Artist

Medium: Carved wood

Title: Buddhist Guardian

Figure

Date: 16th century

Primary Maker: Unknown

Artist