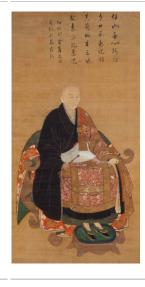

Artist

Medium: Ink and mineral

colors on silk

Title: Portrait of Zen Monk Ungai

Date: 17th century

Primary Maker: Unknown

Artist

**Medium:** Hanging scroll, brush and ink and mineral pigments