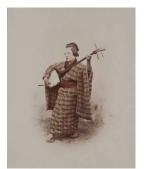

**Medium:** Pair of album leaves mounted as a hanging scroll, brush and ink on paper

Title: Japanese Musician

**Date:** 1890s

Primary Maker: Unknown

Artist

**Medium:** Hand-colored albumen print mounted on