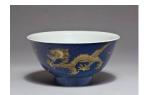

er: Unknown

Artist

Medium: Woodblock print



Title: Book Date: n.d.

Primary Maker: Unknown

Artist

Medium: Woodblock print



**Title: Book Cover** 

Date: n.d.

Primary Maker: Unknown

Artist

Medium: Woodblock print



**Title: Book of Fan Prints** 

Date: n.d.

Primary Maker: Unknown

Artist

Medium: Woodblock print



Title: Book of Kimono Designs

Date: n.d.

Primary Maker: Unknown

Artist

Medium: Woodblock print

Title: Bottle

Date: 19th century

Primary Maker: Unknown

Artist

**Medium:** Glazed porcelain (white ware, baekja)



Title: Bottle with Plant Decoration

Date: Late 15th - early 16th

century

Primary Maker: Unknown

Artist

**Medium:** Glazed stoneware (buncheong) with underglaze iron-oxide (jeolwha) decoration



Title: Bowl Date: n.d.

Artist

Medium: Porcelain



Title: Bowl Date: n.d.

Primary Maker: Unknown

Artist

Medium: Porcelain



Title: Bowl Date: n.d.

Primary Maker: Unknown

Artist

Medium: Porcelain



Title: Bowl Date: n.d.

Primary Maker: Unknown

Artist

Medium: Porcelain



Title: Bowl Date: circa 1950

Primary Maker: Unknown

Artist

Medium: Lacquer over metal,

bakelite



Title: Bowl

Date: circa 17th - 18th century Primary Maker: Unknown

Artist

**Medium:** Vietnamese

stoneware with underglaze and

inglaze blue decoration



Title: Bowl
Date: 17th century

Primary Maker: Unknown

Artist

**Medium:** Glazed stoneware (K: buncheong) with partial underglaze slip-painted decoration (J: Irabo type)



Title: Bowl

Date: 12th century

Primary Maker: Unknown

Artist

Medium: Stoneware with blue-

green (celadon) glaze



Title: Bow