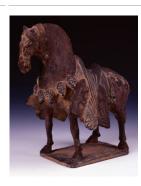

**Medium:** Gouache on paper mounted on artist board

**Title: Caparisoned Horse** 

Date: circa 700

Primary Maker: Unknown

Artist

Medium: Partially glazed

earthenware

**Title: Caparisoned Horse** 