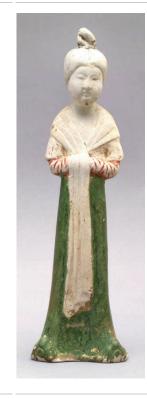

Lady

Date: mid- 8th century Primary Maker: Unknown

Artist

**Medium:** Molded earthenware with hand modeling and coldpainted decoration over white

slip ground

**Title: Figure of Guanyin** Seated on a Lion

Date: 1368 - 1644