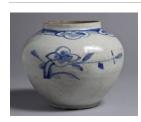

**Medium:** Pair of album leaves mounted as a hanging scroll, brush and ink on paper



Title: Japanese Musician

**Date:** 1890s

Primary Maker: Unknown

Artist

**Medium:** Hand-colored albumen print mounted on

board



Title: Jar

**Date:** circa 3rd - 5th century **Primary Maker:** Unknown

Artist

Medium: Stoneware

Title: Jardiniére
Date: 15th century
Primary Maker: Unknown

Artist

**Medium:** Stoneware with

celadon glaze



Title: Jar with Auspicious Chinese Characters

**Date:** 17th - 18th century **Primary Maker:** Unknown

Artist

**Medium:** Glazed porcelain with underglaze brown ironoxide painted decoration

Title: Jar with Floral

**Designs** 

Date: 19th century

Primary Maker: Unknown

Artist

**Medium:** Glazed porcelain with underglaze cobalt blue

painted decoration



Title: Jar with Floral Designs

Date: 19th century

Primary Maker: Unknown

Artist

**Medium:** Glazed porcelain with underglaze cobalt blue

painted decoration

Title: Jar with Grass and Butterfly Designs

Date: circa 18th - early 19th

century

Primary Maker: Unknown

Artist

**Medium:** Glazed porcelain with underglaze cobalt blue

painted decoration



Title: Jinkyo (A Bridge)

Date: circa 1870s

Primary Maker: Unknown

Artist

Medium: Vintage hand-

colored albumen print mounted

on board

Title: Jinriki Date: 1890s

Primary Maker: Unknown

Artist

**Medium:** Hand-colored albumen print mounted on

board



Title: Jinriki/ Yu Cascade

Japan Date: 1890s

Primary Maker: Unknown

Artist

**Medium:** Two hand-colored albumen prints mounted on

board



Title: Joseon painting: Travelers