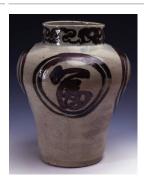

aker:** Unknown

Artist

**Medium:** Wood (zelkova? and pine) construction with original

brass hardware



Title: Insects, Flowers and Bamboo (in the manner of Wang Xiao)

**Date:** 1429

Primary Maker: Unknown

Artist

**Medium:** Handscroll, brush and color and ink on silk



Title: In the Tradition of Nantian

**Date:** 1879

Primary Maker: Unknown

Artist

**Medium:** Pair of album leaves mounted as a hanging scroll, brush and ink on paper



Title: Japanese Musician

**Date:** 1890s

Primary Maker: Unknown

Artist

**Medium:** Hand-colored albumen print mounted on

board



Title: Jar

**Date:** circa 3rd - 5th century **Primary Maker:** Unknown

Artist

Medium: Stoneware

Title: Jardiniére
Date: 15th century
Primary Maker: Unknown

Artist

**Medium:** Stoneware with

celadon glaze



Title: Jar with Auspicious Chinese Characters

**Date:** 17th - 18th century **Primary Maker:** Unknown

Artist

**Medium:** Glazed porcelain with underglaze brown ironoxide painted decoration

Title: Jar with Floral

**Designs** 

Date: 19th century

Primary Maker: Unknown

Artist

**Medium:** Glazed porcelain with underglaze cobalt blue

painted decoration



Title: Jar with Floral Designs

Date: 19th century

Primary Maker: Unknown

Artist

**Medium:** Glazed porcelain with underglaze cobalt blue

painted decoration

Title: Jar with Grass and Butterfly Designs

Date: circa 18th - early 19th

century

Primary Maker: Unknown

Artist

**Medium:** Glazed porcelain with underglaze cobalt blue

painted decoration



Title: Jinkyo (A Bridge)

Date: circa 1870s

Primary Maker: Unknown

Artist