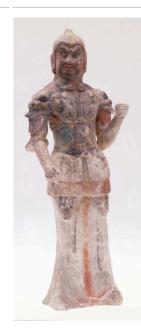

decoration

Title: Funerary Figure of a Soldier

Date: 550 - 577

Primary Maker: Unknown

Artist

**Medium:** Molded and modeled earthenware with traces of polychrome painted decoration

Title: Funerary Guardian Figure of a Warrior

**Date:** mid- late 11th century **Primary Maker:** Unknown

Artist

**Medium:** Unglazed molded and modeled earthenware with polychrome painted decoration

Title: Funerary Guardian Figure of a Warrior

**Date:** mid- late 11th century **Primary Maker:** Unknown

Artist

**Medium:** Unglazed molded and modeled earthenware with polychrome painted decoration

Title: Funerary Model of a Horseshoe-shaped Stove

Date: circa 50

Primary Maker: Unknown

Artist

**Medium:** Partially green glazed earthenware and relief