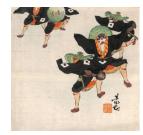

Date: n.d.

Primary Maker: Unknown

Artist

Medium: Woodblock print

Title: Dancing Bird Men

Date: n.d.

Primary Maker: Unknown

Medium: Woodblock print