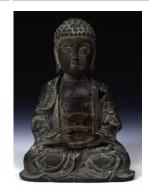

Medium: Porcelain

Title: Bucolic Outing
Date: circa 1725 or 19th

century

Primary Maker: Unknown

Artist

Medium: Opaque pigment and

gold on paper

Title: Buddha Seated on Lotus Leaf

Date: n.d.

Primary Maker: Unknown

Artist

Medium: Wood and gilt lacquer

Title: Buddha-to-be Sakyamuni Triumphing

Over Mara

**Date:** 16th century **Primary Maker:** Unknown

Artist