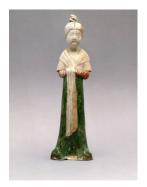

Lady

Date: mid- 8th century Primary Maker: Unknown

Artist

**Medium:** Molded earthenware with hand modeling and coldpainted decoration over white

slip ground

**Title: Figure of Guanyin** Seated on a Lion

Date: 1368 - 1644