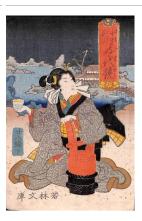

Medium: Woodblock print

Title: The Actor Arashi Kichisabur III as Takasaka Jinnai in the play Keisie Hana no Shiranami (Pledged Faith: White-crested Waves of Flowers)

**Date:** 1861

Primary Maker: Unknown