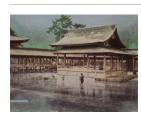

Title: The God of **Longevity and Three Immortals Under Pine Trees** 

**Date:** circa 1500 - 1550 Primary Maker: Unknown

Artist

Medium: Hanging scroll, ink

and light color on silk

Title: Goryoyashiro **Shrine Compound and** Visitors, from the series Miyako Meisho Zue (Capital Famous Places Illustration)