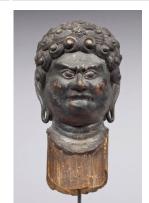

Title: Small Adorned Buddha Head

Date: probably 15th - 16th

century

Primary Maker: Unknown

Artist

Medium: Metal (bronze)

Title: Small Bottle
Date: 19th century
Primary Maker: Unknown

Artist