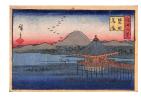

Artist

**Medium:** Woodblock print

Title: Landscape with Mount Fuji

Date: n.d.

Primary Maker: Unknown

Artist

Medium: Woodblock print

**Title: Large Circular Tray** 