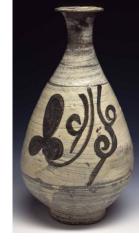

Date: 19th century

Primary Maker: Unknown

Artist

**Medium:** Glazed porcelain (white ware, baekja)

Title: Bottle with Plant Decoration

Date: Late 15th - early 16th

century

Primary Maker: Unknown