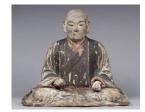

Title: Portrait of a Monk

Date: n.d.

Primary Maker: Unknown

Artist

**Medium:** Painted carved wood, with ink inscriptions on

bottom of figure

Title: Portrait of a
Scholar Official
Date: 18th century

Primary Maker: Unknown