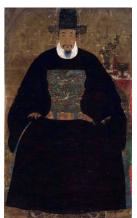

Title: Amorial Plate (with Arms of Lee Quartering Astley)

Date: circa 1730

Primary Maker: Unknown

Artist

**Medium:** Porcelain with overglaze enamel and gilt

decoration

**Title: Ancestor Portrait** 

Date: circa 1920

Primary Maker: Unknown

Artist

Medium: Ink and opaque

colors on paper

Title: Ancestor Portrait

Date: circa 1920

Primary Maker: Unknown

Artist