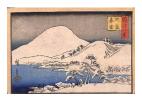

Date: 1868 - 1912

Primary Maker: Unknown

Artist

Medium: Woodblock print



Primary Maker: Unknown

Artist

Medium: Woodblock print



Title: Kimono with Crate and Boat

Date: n.d.

Primary Maker: Unknown

Artist

Medium: Woodblock print



**Title: Kimono with Hawk** 

Date: n.d.

Primary Maker: Unknown

Artist

Medium: Woodblock print



Title: Krishna and Brahma

Date: late 19th - early 20th

century

Primary Maker: Unknown

Artist

Medium: Tempera, ink on

wove paper



Title: Landscape

Date: n.d.

Primary Maker: Unknown

Artist



Title: Landscape

Primary Maker: Unknown

Artist

Medium: Woodblock print



Title: Landscape

Date: n.d.

Primary Maker: Unknown

Artist

Medium: Woodblock print



Title: Landscape

Date: n.d.

Primary Maker: Unknown

Artist

Medium: Woodblock print



Title: Landscape

Date: n.d.

Primary Maker: Unknown

Artist

Medium: Woodblock print



Title: Landscape

Date: n.d.

Primary Maker: Unknown

Artist

Medium: Woodblock print



Title: Landscape

Date: n.d.

Primary Maker: Unknown

Artist



Title: Landscape

Primary Maker: Unknown

Artist

Medium: Woodblock print



Title: Landscape

Date: n.d.

Primary Maker: Unknown

Artist

Medium: Woodblock print

Title: Landscape and Figures: Autumn

Date: n.d.

Primary Maker: Unknown

Artist

Medium: Hanging scroll, ink

and color on silk

Title: Landscape and Figures: Spring

Date: n.d.

Primary Maker: Unknown

Artist

Medium: Hanging scroll, ink

and color on silk

Title: Landscapes after Wang Meng (?-1385)
Date: possibly 18th century

Primary Maker: Unknown

Artist

Medium: Ink and color on

pa