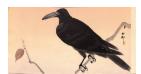

Medium: Porcelain with cobalt

blue underglaze

Title: Crayfish

Date: n. d.

Primary Maker: Unknown

Artist

Medium: Copper

Title: Crow on a Branch

Date: n.d.

Primary Maker: Unknown

Artist

Medium: Woodblock print

Title: Dancing Bird Men

Date: n.d.

Primary Maker: Unknown

Medium: Woodblock print