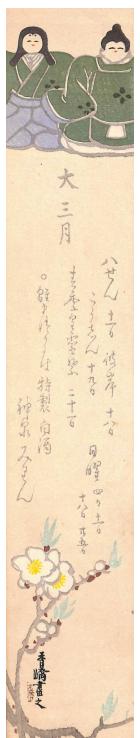

Medium: Woodblock print

Title: The Actor Arashi Kichisabur III as Takasaka Jinnai in the play Keisie Hana no Shiranami (Pledged Faith: White-crested Waves of Flowers)

**Date:** 1861

Primary Maker: Unknown