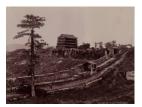

## Title: City Wall and Five-Story Pagoda, Canton Date: circa 1890s

Primary Maker: Unknown

Artist

Medium: Albumen print

Title: Joseon painting: Travelers among Streams and Mountains,

Date: 16th century
Primary Maker: Unknown