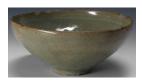

## Title: Bowl with Cranes, Willow, and Lotus Plant Decoration

Date: 13th century
Primary Maker: Unknown

Artist

**Medium:** Stoneware with bluegreen (celadon) glaze and black-and-white clay inlaid (sanggam) decoration