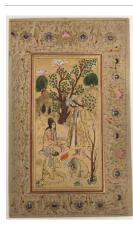

## Title: Two Women and Two Men Reading in the Countryside

Date: second half of 17th

century

Primary Maker: Unknown

Maker

**Medium:** Album page, ink, light color and gold on wove

paper