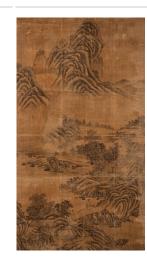

## Title: City Wall and Five-Story Pagoda, Canton Date: circa 1890s

Primary Maker: Unknown

Artist

Medium: Albumen print

Title: Joseon painting: Travelers among Streams and Mountains,

Date: 16th century
Primary Maker: Unknown

Artist

Medium: Hanging scroll, brush

and ink on silk