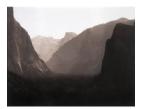

### Title: Bridalveil Fall, Yosemite National Park, California Date: circa 1932 - 1976

Date: circa 1932 - 1976 (negative, printed 1976) Primary Maker: Ansel Adams Medium: Gelatin silver print, mounted

Title: Cemetery Statue and Oil Derricks, Long Beach, California Date: 1939 (negative, printed 1976) Primary Maker: Ansel Adams Medium: Gelatin silver print, mounted Title: Crosses, Las Trampas, New Mexico Date: 1958 (negative, printed 1978) Primary Maker: Ansel Adams Medium: Gelatin silver print, mounted on archival board by the artist