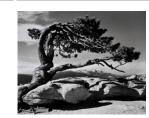

Title: Jeffrey Pine, Sentinel Dome, Yosemite National Park, California Date: circa 1932 - 1976 (negative, printed 1976) Primary Maker: Ansel Adams Medium: Gelatin silver print, mounted

Title: Madrone Bark Date: 1980 Primary Maker: Ansel Adams Medium: Lithograph