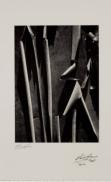

Title: Boards and Thistles, San Francisco, California Date: 1932 (negative, printed 1976) Primary Maker: Ansel Adams Medium: Gelatin silver print, mounted