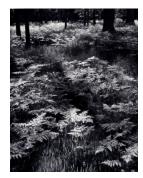

## Title: El Capitan, Yosemite National Park, California

Date: circa 1932 - 1976 (negative, printed 1976) Primary Maker: Ansel Adams Medium: Gelatin silver print, mounted

Title: Ferns, Valley Floor, Yosemite National Park, California Date: circa 1932 - 1976 (negative, printed 1976) Primary Maker: Ansel Adams Medium: Gelatin silver print, mounted