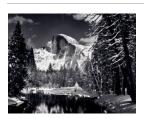

Title: Gerry Sharpe, Ouray, Colorado Date: 1958 (negative, printed 1976)

Primary Maker: Ansel Adams Medium: Gelatin silver print, mounted

Title: Half Dome, Blowing Snow, Yosemite National Park, California Date: circa 1955 (negative, printed 1976) Primary Maker: Ansel Adams Medium: Gelatin silver print, mounted

Title: Half Dome, Merced River, Winter, Yosemite National Park, California Date: circa 1932 - 1976 (negative, printed 1976) Primary Maker: Ansel Adams Medium: Gelatin silver print

Title: Interior of Tumacacori Mission, Arizona Date: circa 1952 (negative, printed 1976) Primary Maker: Ansel Adams Medium: Gelatin silver print, mounted