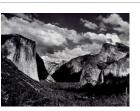

### Title: Bridalveil Fall, Yosemite National Park, California Date: circa 1932 - 1976

Date: circa 1932 - 1976 (negative, printed 1976) Primary Maker: Ansel Adams Medium: Gelatin silver print, mounted

Title: Cemetery Statue and Oil Derricks, Long Beach, California Date: 1939 (negative, printed 1976) Primary Maker: Ansel Adams Medium: Gelatin silver print, mounted Title: Crosses, Las Trampas, New Mexico Date: 1958 (negative, printed 1978) Primary Maker: Ansel Adams Medium: Gelatin silver print, mounted on archival board by the artist