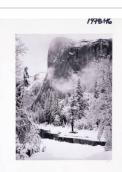

Title: El Capitan, Sunrise, Winter, Yosemite National Park, California Date: circa 1968 (negative, printed 1976) Primary Maker: Ansel Adams Medium: Gelatin silver print, mounted