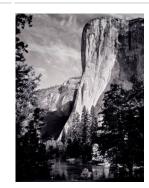

## Title: El Capitan, Winter, Yosemite National Park, California

Date: circa 1932 - 1976 (negative, printed 1976) Primary Maker: Ansel Adams Medium: Gelatin silver print, mounted

## Title: El Capitan, Yosemite National Park, California

Date: circa 1932 - 1976 (negative, printed 1976) Primary Maker: Ansel Adams Medium: Gelatin silver print, mounted

Title: Ferns, Valley Floor, Yosemite National Park, California Date: circa 1932 - 1976 (negative, printed 1976) Primary Maker: Ansel Adams Medium: Gelatin silver print, mounted