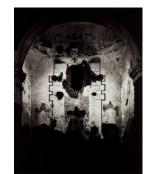

Title: Half Dome, Merced River, Winter, Yosemite National Park, California Date: circa 1932 - 1976 (negative, printed 1976) Primary Maker: Ansel Adams Medium: Gelatin silver print

Title: Interior of Tumacacori Mission, Arizona Date: circa 1952 (negative, printed 1976) Primary Maker: Ansel Adams Medium: Gelatin silver print, mounted