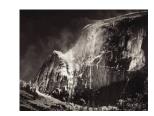

Title: El Capitan, Sunrise, Winter, Yosemite National Park, California Date: circa 1968 (negative, printed 1976) Primary Maker: Ansel Adams Medium: Gelatin silver print, mounted

## Title: El Capitan, Winter, Yosemite National Park, California

Date: circa 1932 - 1976 (negative, printed 1976) Primary Maker: Ansel Adams Medium: Gelatin silver print, mounted

## Title: El Capitan, Yosemite National Park, California

Date: circa 1932 - 1976 (negative, printed 1976) Primary Maker: Ansel Adams Medium: Gelatin silver print, mounted

Title: Ferns, Valley Floor, Yosemite National Park, California Date: circa 1932 - 1976 (negative, printed 1976) Primary Maker: Ansel Adams Medium: Gelatin silver print, mounted