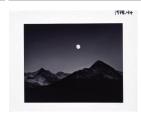

Title: Moonrise from Glacier Point, Yosemite National Park, California Date: circa 1932 - 1976 (negative, printed 1976) Primary Maker: Ansel Adams Medium: Gelatin silver print, mounted

Title: Mt. Lyell and Mt. Mc Clure, Yosemite National Park, California Date: circa 1932 - 1976 (negative, printed 1976) Primary Maker: Ansel Adams Medium: Gelatin silver print, mounted