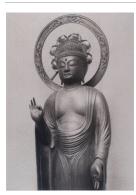

Title: Tree, Stump and Mist, Northern Cascades, Washington Date: 1958 (negative, printed 1976) Primary Maker: Ansel Adams Medium: Gelatin silver print, mounted

Title: Untitled [Statue of the Buddha] Date: circa 1927 Primary Maker: Ansel Adams Medium: Gelatin silver print