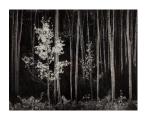

# **Basic Report**

Title: Arches, North Court, Mission San Xavier del Bac, Tucson, Arizona Date: 1968 (negative, printed 1976)

Primary Maker: Ansel Adams Medium: Gelatin silver print, mounted

Title: Aspens, Northern New Mexico Date: 1958 (negative, printed 1976) Primary Maker: Ansel Adams Medium: Gelatin silver print, mounted