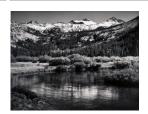

Title: Moonrise from Glacier Point, Yosemite National Park, California Date: circa 1932 - 1976 (negative, printed 1976) Primary Maker: Ansel Adams Medium: Gelatin silver print, mounted

Title: Mt. Lyell and Mt. Mc Clure, Yosemite National Park, California Date: circa 1932 - 1976 (negative, printed 1976) Primary Maker: Ansel Adams Medium: Gelatin silver print, mounted