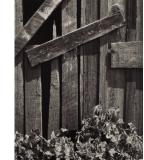

Title: Boards and Thistles, San Francisco, California Date: 1932 (negative, printed 1976) Primary Maker: Ansel Adams Medium: Gelatin silver print, mounted