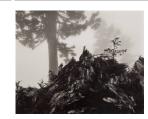

Title: Tree, Stump and Mist, Northern Cascades, Washington Date: 1958 (negative, printed 1976) Primary Maker: Ansel Adams Medium: Gelatin silver print, mounted

Title: Untitled [Statue of the Buddha] Date: circa 1927 Primary Maker: Ansel Adams Medium: Gelatin silver print