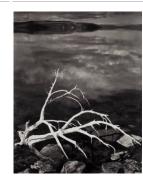

#### Title: Valley View, Yosemite National Park, California

Date: circa 1932 - 1976 (negative, printed 1976) Primary Maker: Ansel Adams Medium: Gelatin silver print, mounted

Title: White Branches, Mono Lake, California Date: 1950 (negative, printed 1976)

Primary Maker: Ansel Adams Medium: Gelatin silver print, mounted