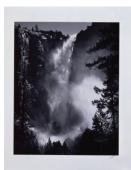

### Title: Bridalveil Fall, Yosemite National Park, California Date: circa 1932 - 1976

Date: circa 1932 - 1976 (negative, printed 1976) Primary Maker: Ansel Adams Medium: Gelatin silver print, mounted

Title: Cemetery Statue and Oil Derricks, Long Beach, California Date: 1939 (negative, printed 1976) Primary Maker: Ansel Adams Medium: Gelatin silver print, mounted Title: Crosses, Las Trampas, New Mexico Date: 1958 (negative, printed 1978) Primary Maker: Ansel Adams Medium: Gelatin silver print, mounted on archival board by the artist