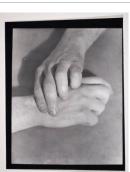

Title: Halsted Street, Chicago (Two Blind Street Musicians) Date: 1941 Primary Maker: Walker Evans Medium: Gelatin silver print

Title: Hart Crane's Hands Date: circa 1929 - 1930 Primary Maker: Walker Evans Medium: Gelatin silver print