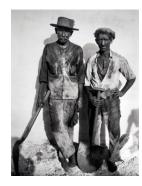

Title: Dock Workers, Havana Date: 1932 (negative, printed

1974) Primary Maker: Walker Evans Medium: Gelatin silver print, mounted

Title: Doorway, 204 W. 13th Street, New York City

Date: circa 1931 (negative, printed 1974)