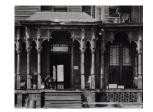

Primary Maker: Walker Evans Medium: Gelatin silver print, mounted

Title: East 14th Street Date: October 1928 (negative, printed 1980) Primary Maker: Walker Evans Medium: Gelatin silver contact print

Title: Fishing from Public Bridge (near Sarasota) Date: 1941 (negative, printed 1980) Primary Maker: Walker Evans Medium: Gelatin silver print