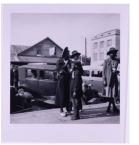

## Title: Untitled (Facade of six storey building, seen from the street) Date: circa 1928 - 1930 (negative, printed 1980) Primary Maker: Walker Evans

Medium: Gelatin silver print

Title: Untitled (Four people standing at curb, with autos and buildings in background) Date: n.d. (negative, printed 1980)

Primary Maker: Walker Evans Medium: Gelatin silver print