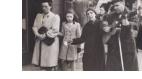

## Title: Untitled (Facade of six storey building, seen from the street) Date: circa 1928 - 1930 (negative, printed 1980) Primary Maker: Walker Evans

Medium: Gelatin silver print

Title: Untitled (Four people standing at curb, with autos and buildings in background) Date: n.d. (negative, printed 1980)

Primary Maker: Walker Evans Medium: Gelatin silver print