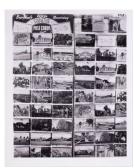

#### Title: Postcard Display Date: 1941 (negative, printed 1980)

Primary Maker: Walker Evans Medium: Gelatin silver print

Title: Shoeshine Sign in Southern Town Date: 1936 (negative, printed 1974) Primary Maker: Walker Evans Medium: Gelatin silver print,