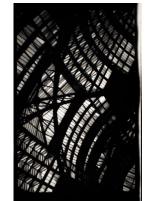

## Title: Untitled (Glass Roof of Pennsylvania Station, New York City)

Date: circa 1928 - 1929 (negative, printed 1980) Primary Maker: Walker Evans Medium: Gelatin silver contact print

Title: Untitled [Going Out of Business] Date: 1974 Primary Maker: Walker Evans Medium: Dye diffusion transfer print (Polaroid)