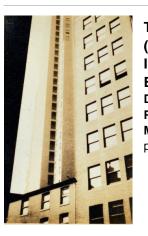

# Title: Graybar Building

**Date:** 1929 (negative, printed 1980)

Primary Maker: Walker Evans Medium: Gelatin silver contact print

**Title: The Gulf of Mexico Date:** 1941 (negative, printed 1980)

Primary Maker: Walker Evans Medium: Gelatin silver print