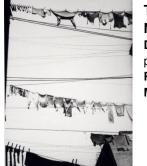

## **Title: Washington Street,** New York Clty/Wash Day Date: circa 1930 (negative,

printed 1980) Primary Maker: Walker Evans Medium: Gelatin silver print

## **Title: Washington Street,** New York Clty/Wash Day

Date: circa 1930 (negative, printed 1980) Primary Maker: Walker Evans

Medium: Gelatin silver print

Title: Woman and Children, Havana Date: 1933 Primary Maker: Walker Evans Medium: Gelatin silver print