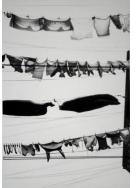

Title: Untitled (Cityscape with "Stepped" Building) Date: circa 1928 - 1929 Primary Maker: Walker Evans Medium: Gelatin silver contact print

Title: Untitled (Clothesline and Smokestacks) Date: circa 1930 (negative, printed 1980) Primary Maker: Walker Evans Medium: Gelatin silver contact print

Title: Untitled (Clothesline and Smokestacks) Date: circa 1930 (negative, printed 1980) Primary Maker: Walker Evans Medium: Gelatin silver print