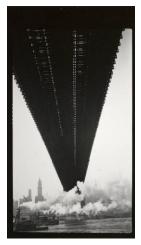

Primary Maker: Walker Evans Medium: Gelatin silver print

Title: Untitled (Blind Accordionist/Subway Portrait) Date: 1938 - 1941 Primary Maker: Walker Evans Medium: Gelatin silver print

Title: Untitled (Brooklyn Bridge) Date: 1928 - 1929 (negative, printed 1980)

Primary Maker: Walker Evans Medium: Gelatin silver contact print

## Title: Untitled (Brooklyn Bridge)

Date: 1929 (negative, printed 1980) Primary Maker: Walker Evans Medium: Gelatin silver print

## Title: Untitled (Brooklyn Bridge)

Date: 1929 (negative, printed 1980)

Primary Maker: Walker Evans Medium: Gelatin silver contact print

## **Title: Untitled (Brooklyn** Bridge)

Date: 1929 (negative, printed 1980) Primary Maker: Walker Evans Medium: Gelatin silver contact print

# Title: Untitled (Brooklyn Bridge)

**Date:** 1929 (negative, printed 1980)

Primary Maker: Walker Evans Medium: Gelatin silver contact print

## Title: Untitled (Brooklyn Bridge)

**Date:** 1929 (negative, printed 1980)

Primary Maker: Walker Evans Medium: Gelatin silver contact print

## Title: Untitled (Brooklyn Bridge)

**Date:** 1929 (negative, printed 1980)

**Primary Maker:** Walker Evans **Medium:** Gelatin silver contact print

Title: Untitled (Chassis of car, standing before garage door) Date: circa 1930 (negative, printed 1980) Primary Maker: Walker Evans Medium: Gelatin silver contact print