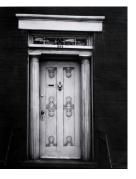

Title: Dock Workers, Havana Date: 1932 (negative, printed

1974) Primary Maker: Walker Evans Medium: Gelatin silver print, mounted

Title: Doorway, 204 W. 13th Street, New York City

Date: circa 1931 (negative, printed 1974)

Primary Maker: Walker Evans Medium: Gelatin silver print, mounted

Title: East 14th Street Date: October 1928 (negative, printed 1980) Primary Maker: Walker Evans Medium: Gelatin silver contact print

Title: Fishing from Public Bridge (near Sarasota) Date: 1941 (negative, printed 1980) Primary Maker: Walker Evans Medium: Gelatin silver print