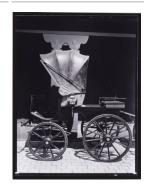

Title: Untitled (Grave /The Whitaker Mausoleum, Florida) Date: 1941 (negative, printed 1980)

Primary Maker: Walker Evans Medium: Gelatin silver print

Title: Untitled (Jennings Carriages) Date: 1933 (negative, printed 1980) Primary Maker: Walker Evans Medium: Gelatin silver print