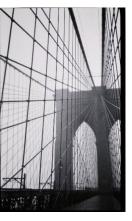

## Title: Untitled (Brooklyn Bridge)

Date: 1929 (negative, printed 1980)

Primary Maker: Walker Evans Medium: Gelatin silver contact print