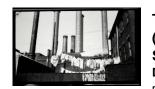

## **Title: Washington Street,** New York Clty/Wash Day Date: circa 1930 (negative,

printed 1980) Primary Maker: Walker Evans Medium: Gelatin silver print

## **Title: Washington Street,** New York Clty/Wash Day

Date: circa 1930 (negative, printed 1980) Primary Maker: Walker Evans

Medium: Gelatin silver print

Title: Woman and Children, Havana Date: 1933 Primary Maker: Walker Evans Medium: Gelatin silver print