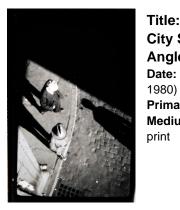

Title: Untitled (New York **City Street Corner, High** Angle View) Date: circa 1929 (negative, printed 1980)

Primary Maker: Walker Evans Medium: Gelatin silver contact print

## **Title: Untitled (New York** City Streetcorner, High Angle View) Date: 1929 (negative, printed

Primary Maker: Walker Evans Medium: Gelatin silver contact

# 1980)