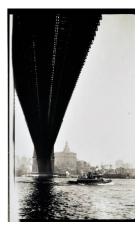

Primary Maker: Walker Evans Medium: Gelatin silver print

Title: Untitled (Blind Accordionist/Subway Portrait) Date: 1938 - 1941 Primary Maker: Walker Evans Medium: Gelatin silver print

Title: Untitled (Brooklyn Bridge) Date: 1928 - 1929 (negative, printed 1980)

Primary Maker: Walker Evans Medium: Gelatin silver contact print

## Title: Untitled (Brooklyn Bridge)

Date: 1929 (negative, printed 1980) Primary Maker: Walker Evans Medium: Gelatin silver print

## Title: Untitled (Brooklyn Bridge)

Date: 1929 (negative, printed 1980)

Primary Maker: Walker Evans Medium: Gelatin silver contact print

## **Title: Untitled (Brooklyn** Bridge)

Date: 1929 (negative, printed 1980) Primary Maker: Walker Evans Medium: Gelatin silver contact print

# Title: Untitled (Brooklyn Bridge)

**Date:** 1929 (negative, printed 1980)

Primary Maker: Walker Evans Medium: Gelatin silver contact print

## Title: Untitled (Brooklyn Bridge)

**Date:** 1929 (negative, printed 1980)

Primary Maker: Walker Evans Medium: Gelatin silver contact print

## Title: Untitled (Brooklyn Bridge)

**Date:** 1929 (negative, printed 1980)

**Primary Maker:** Walker Evans **Medium:** Gelatin silver contact print

Title: Untitled (Chassis of car, standing before garage door) Date: circa 1930 (negative, printed 1980) Primary Maker: Walker Evans Medium: Gelatin silver contact print