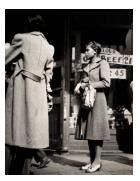

## Title: Untitled (Facade of six storey building, seen from the street) Date: circa 1928 - 1930 (negative, printed 1980) Primary Maker: Walker Evans

Medium: Gelatin silver print

Title: Untitled (Four people standing at curb, with autos and buildings in background) Date: n.d. (negative, printed 1980)