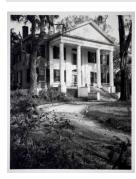

# **Basic Report**

Title: Ante-Bellum Plantation House at Tallahassee Date: 1941 (negative, printed 1980)

Primary Maker: Walker Evans Medium: Gelatin silver print

Title: Auto Graveyard Date: 1941 (negative, printed 1980) Primary Maker: Walker Evans Medium: Gelatin silver print