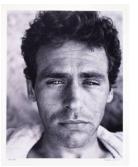

# Title: Portrait of James Agee

Date: 1937 (negative, printed 1974) Primary Maker: Walker Evans Medium: Gelatin silver print, mounted