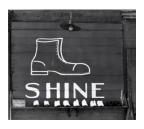

#### Title: Postcard Display Date: 1941 (negative, printed 1980)

Primary Maker: Walker Evans Medium: Gelatin silver print

Title: Shoeshine Sign in Southern Town Date: 1936 (negative, printed 1974) Primary Maker: Walker Evans Medium: Gelatin silver print,

mounted

Title: Street Musicians, Chicago Date: 1947 Primary Maker: Walker Evans Medium: Gelatin silver print

Title: Tabby (Shell) Construction, St. Mary's, Georgia Date: 1936 (negative, printed 1974) Primary Maker: Walker Evans Medium: Gelatin silver print, mounted