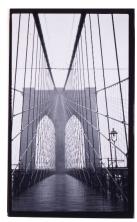

## Title: Untitled (Brooklyn Bridge)

Date: 1929 (negative, printed 1980) Primary Maker: Walker Evans Medium: Gelatin silver print