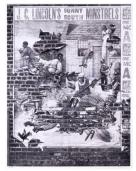

## Title: Minstrel Poster, Alabama Date: 1935 (negative, printed

1974) Primary Maker: Walker Evans

Medium: Gelatin silver print, mounted