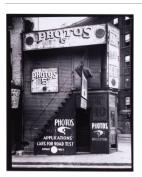

Title: Kitchen Wall, Alabama Farmstead Date: 1936 (negative, printed 1974)

Primary Maker: Walker Evans Medium: Gelatin silver print, mounted

Title: License Photo Studio, New York Date: 1934 (negative, printed 1980) Primary Maker: Walker Evans Medium: Gelatin silver print