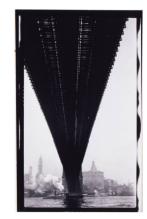

Primary Maker: Walker Evans Medium: Gelatin silver print

Title: Untitled (Blind Accordionist/Subway Portrait) Date: 1938 - 1941 Primary Maker: Walker Evans Medium: Gelatin silver print

Title: Untitled (Brooklyn Bridge) Date: 1928 - 1929 (negative, printed 1980)

Primary Maker: Walker Evans Medium: Gelatin silver contact print