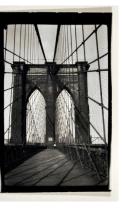

Primary Maker: Walker Evans Medium: Gelatin silver print

Title: Untitled (Blind Accordionist/Subway Portrait) Date: 1938 - 1941 Primary Maker: Walker Evans Medium: Gelatin silver print

Title: Untitled (Brooklyn Bridge) Date: 1928 - 1929 (negative, printed 1980)

Primary Maker: Walker Evans Medium: Gelatin silver contact print

## Title: Untitled (Brooklyn Bridge)

Date: 1929 (negative, printed 1980) Primary Maker: Walker Evans Medium: Gelatin silver print

## Title: Untitled (Brooklyn Bridge)

Date: 1929 (negative, printed 1980)

Primary Maker: Walker Evans Medium: Gelatin silver contact print

## **Title: Untitled (Brooklyn** Bridge)

Date: 1929 (negative, printed 1980) Primary Maker: Walker Evans Medium: Gelatin silver contact print

# Title: Untitled (Brooklyn Bridge)

**Date:** 1929 (negative, printed 1980)

Primary Maker: Walker Evans Medium: Gelatin silver contact print

## Title: Untitled (Brooklyn Bridge)

**Date:** 1929 (negative, printed 1980)

Primary Maker: Walker Evans Medium: Gelatin silver contact print

## Title: Untitled (Brooklyn Bridge)

**Date:** 1929 (negative, printed 1980)

**Primary Maker:** Walker Evans **Medium:** Gelatin silver contact print

Title: Untitled (Chassis of car, standing before garage door) Date: circa 1930 (negative, printed 1980) Primary Maker: Walker Evans Medium: Gelatin silver contact print