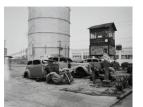

# **Basic Report**

Title: Ante-Bellum Plantation House at Tallahassee Date: 1941 (negative, printed 1980)

Primary Maker: Walker Evans Medium: Gelatin silver print

Title: Auto Graveyard Date: 1941 (negative, printed 1980) Primary Maker: Walker Evans Medium: Gelatin silver print