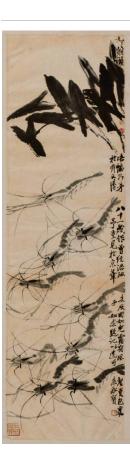

Date: n.d.

**Primary Maker:** Qi Baishi **Medium:** Ink and colors on

paper

**Title: Pipa Tree Branch** 

Date: n.d.

**Primary Maker:** Qi Baishi **Medium:** Ink and colors on

paper

Title: Shrimp and

Sagittaria Date: 1941

Primary Maker: Qi Baishi Medium: Ink on paper