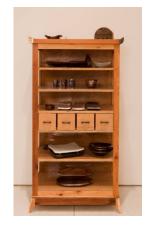

Kit

**Date:** 2012

Primary Maker: Theaster

Gates

**Medium:** Wood with metal

hardware

Title: Spike For Wall

Board Date: 2012