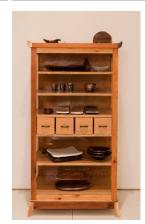

Kit

**Date:** 2012

Primary Maker: Theaster

Gates

**Medium:** Wood with metal

hardware

Title: Spike For Wall

Board Date: 2012