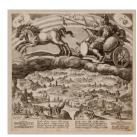

**Primary Maker:** Jan Sadeler I **Medium:** Engraving on laid

paper

Title: Murcurius (Mercury) Date: 1585

**Primary Maker:** Jan Sadeler I **Medium:** Engraving on laid

paper

Title: Planetarum effectus et eorum in signis zodiaci (The Seven Planets)