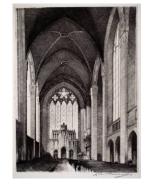

**Date:** 1935

Primary Maker: Leon Rene

Pescheret

Medium: Etching on laid paper

Title: Interior of the Chapel, University of Chicago

**Date:** 1936

Primary Maker: Leon Rene

Pescheret