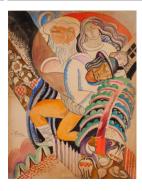

## Title: Untitled (Czech folktale)

**Date:** probably 1919/1920 **Primary Maker:** Jan Matulka **Medium:** Pencil and watercolor on wove paper

Title: Untitled (landscape)
Date: mid- 1920s

Primary Maker: Jan Matulka Medium: Pencil on tan laid