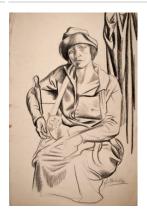

## Title: Lady with Cat (Lida Matulka)

**Date:** mid- 1920s

Primary Maker: Jan Matulka Medium: Conte crayon on light

tan wove paper

Title: Landscape
Date: circa 1927 - 1930
Primary Maker: Jan Matulka
Medium: Pencil on wove paper