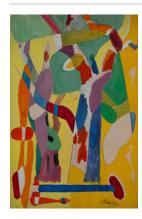

## **Basic Report**

Title: Abstraction-Yellow Trees

Date: circa 1927 - 1930 Primary Maker: Jan Matulka Medium: Gouache and pencil

on wove paper