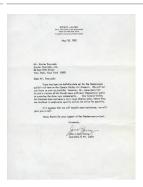

Title: letter

**Date:** May 18, 1981

**Primary Maker:** Ed Janss **Medium:** Typewritten letter with envelope and enclosed

card

Title: letter

Date: April 15, 1975

**Primary Maker:** Ed Janss **Medium:** Typewritten letter, two carbon paper documents,