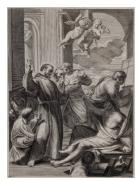

## Basic Report

Title: Actaeon Surprising Diana and Her Nymphs

Date: n.d.

Primary Maker: Unknown

Artist

Medium: Oil on canvas

Title: Architectural Detail, Mold for Vase

Date: n.d.