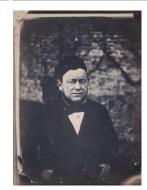

Primary Maker: Edward

Burtynsky

**Medium:** Chromogenic print, from a 4x5 color negative transferred to a digital file, on Kodak Professional Paper with

a Foamcore mount

Title: Portrait of an Unknown Man Date: circa 1852

Primary Maker: Paul Tithier

Medium: Salt print

Title: Couple Posed in Landscape

Date: circa 1857

Primary Maker: Unknown

Artist

**Medium:** Albumen print from a

wet collodion negative