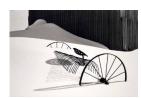

Primary Maker: Unknown

Artist

**Medium:** Reproductive engraving on laid paper

Title: Couple I

**Date:** 1959 - 1960

**Primary Maker:** Roberto Matta **Medium:** Cast bronze on original wood base

Title: Untitled (Hayrake in Snow, Hilltop)