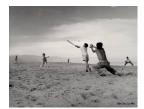

Title: From the Walls of Theleme (Studio)

Date: n.d.

Primary Maker: Philip

Halgreen

Medium: Woodcut

Title: Untitled (Woman with Basket, View from Above)

Date: 1906 - 1978 Primary Maker: Manuel

Carrillo