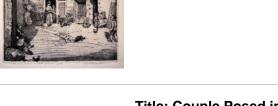

Primary Maker: Paul Tithier

Medium: Salt print

Title: Couple Posed in Landscape

Date: circa 1857

Primary Maker: Unknown

Artist

**Medium:** Albumen print from a

wet collodion negative