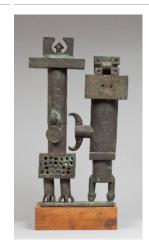

Artist

Medium: Printed with painted

areas

Title: Sculpture

Date: n.d.

Primary Maker: Unknown

Artist

Medium: Metal

Title: Sculpture

Date: n.d.

Primary Maker: Unknown

Artist

Medium: Metal

Date: 19th century

Primary Maker: Unknown

Artist