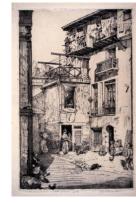

Primary Maker: Paul Tithier

Medium: Salt print

Title: Couple Posed in Landscape

Date: circa 1857

Primary Maker: Unknown

Artist

**Medium:** Albumen print from a

wet collodion negative