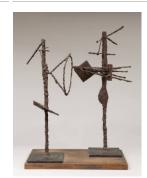

Medium: Watercolor

Title: Crucifix No. 2

Date: n.d.

Primary Maker: Stephen T.

Rich

Medium: Wire sculpture

**Title: Construction** 

**Date:** 1972