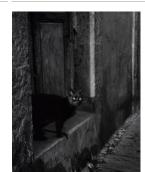

Carrillo

Medium: Gelatin silver print

Title: Untitled (Cat in Doorway)

Date: 1906 - 1978 Primary Maker: Manuel

Carrillo

Medium: Gelatin silver print

Title: Untitled (Woman with Two Children)

**Date:** 1906 - 1978 Primary Maker: Manuel