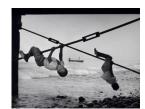

Carrillo

Medium: Gelatin silver print

Title: Untitled (Two Boys Hanging Upside Down)

Date: 1906 - 1978
Primary Maker: Manuel

Carrillo

Medium: Gelatin silver print

Title: Untitled (Boy Leaning Against Wall)

Date: 1906 - 1978 Primary Maker: Manuel