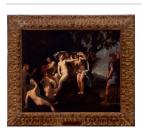

## Basic Report

Title: Actaeon Surprising Diana and Her Nymphs

Date: n.d.

Primary Maker: Unknown

Artist

Medium: Oil on canvas

Title: Architectural Detail, Mold for Vase

Date: n.d.