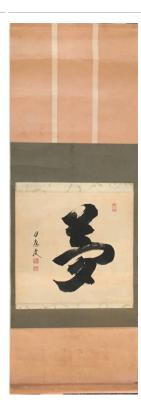

## Title: Calligraphy Hanging Scroll

Date: n.d.

Primary Maker: Unknown

Artist

Medium: Hanging scroll, ink

on paper

Title: Hanging Scroll with Three Figures

Date: n.d.