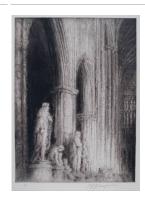

Primary Maker: Unknown

Artist

Title: Untitled
Date: circa 1943
Primary Maker: Dr. Atl
(Gerardo Murillo)
Medium: Gelatin silver print,

vintage impression, mounted

on board

Title: Interior of Westminster Abbey, London

Date: n.d.

Primary Maker: T. H.

Haagensen

**Medium:** Etching and drypoint

on laid paper

Title: Abstraction, **Mayan Theme** 

**Date:** 1934

Primary Maker: Carlos Mérida Medium: Pencil, pen and ink, watercolor and gouache on