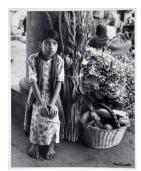

Title: From the Walls of Theleme (Studio)

Date: n.d.

Primary Maker: Philip

Halgreen

Medium: Woodcut

Title: Untitled (Woman with Basket, View from Above)

Date: 1906 - 1978 Primary Maker: Manuel

Carrillo