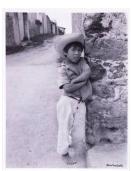

Carrillo

Medium: Gelatin silver print

Title: Untitled (Two Boys Hanging Upside Down)

Date: 1906 - 1978
Primary Maker: Manuel

Carrillo

Medium: Gelatin silver print

Title: Untitled (Boy Leaning Against Wall)

Date: 1906 - 1978 Primary Maker: Manuel