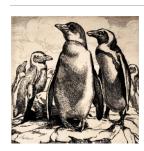

Title: Penguins

Date: n.d.

**Primary Maker:** Elsie Clayton **Medium:** Etching on wove

paper

**Title: Lumber Shed** 

Date: n.d.

**Primary Maker:** Thomas J.

Harris