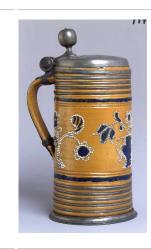

**Date:** 1709

Primary Maker: C.W. Gun Medium: Stoneware and

pewter

Title: Buddha Head, Fragment

Date: n.d.

Medium: Limestone or cement

Primary Maker: Unknown

Artist