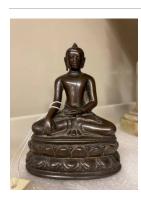

unglazed terracotta

Title: bowl

**Date:** 4500 - 4000 B.C.E. **Medium:** Light orange unglazed terracotta

Title: cup

**Date:** 4500 - 4000 B.C.E. **Medium:** Dark buff unglazed

Title: Buddha-to-be-Shakyamuni Date: 11th century

Primary Maker: Unknown

Artist

Medium: Cast bronze

Title: Pietà
Date: circa 1500

Primary Maker: Unknown

Artist

Medium: Engraving