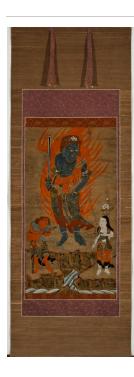

Primary Maker: Unknown

Artist

**Medium:** Hanging scroll, ink on paper on silk mount

Title: McCormick Family

Tree Date: n.d.

Primary Maker: Unknown

Artist

Medium: Ink on paper