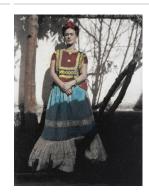

Primary Maker: Leo Matiz Medium: Hand-colored carbon

pigment print

Title: Frida Kahlo Date: circa 1940

Primary Maker: Leo Matiz

Medium: Hand-colored carbon

pigment print

Title: Frida Kahlo

Date: circa 1940s

Primary Maker: Leo Matiz Medium: Hand-colored carbon

pigment print

Title: Frida Kahlo Date: circa 1940s

Primary Maker: Leo Matiz Medium: Hand-colored carbon

pigment print

Title: Tall Rocks and

**Plants** 

**Date:** 19th - early 20th century **Primary Maker:** Unknown