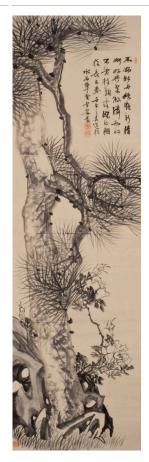

## Title: Pine and Flowers Date: 1882 Primary Maker: Yasuda Bzau

**Primary Maker:** Yasuda Rzan **Medium:** Hanging scroll, brush and ink on paper

Title: General dera Attacking the Hundred Foot Cliff with All His Might (dera shgun zenryoku o furuite Hyakusekigai o shgeki suru no zu) Date: 1895 Primary Maker: Ogata Gekk Medium: Woodblock print