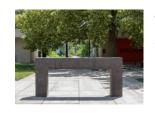

## **Basic Report**

Title: Grande Radar Date: 1963 Primary Maker: Arnaldo Pomodoro Medium: Cast bronze

Title: Bench and Table Date: designed 1988, realized 1991 Primary Maker: Scott Burton

Title: Truncated Pyramid Date: 1989 Primary Maker: Jene Highstein Medium: Carved marble with pink, grey, and black veining