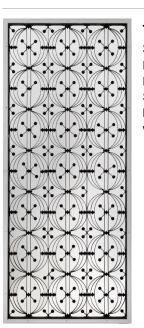

Title: Elevator Enclosure

Screen Date: circa 1894 Primary Maker: Louis H. Sullivan Medium: Painted cast and wrought iron

## Title: Elevator Enclosure Screen

Date: circa 1894 Primary Maker: Louis H. Sullivan Medium: Painted cast and wrought iron

Title: Jinriki/ Yu Cascade Japan Date: 1890s Primary Maker: Unknown Artist

**Medium:** Two hand-colored albumen prints mounted on board