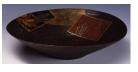

Title: Kashi Bowl Date: circa 1880s Medium: Turned cryptomeria (?) wood with lacquer decoration