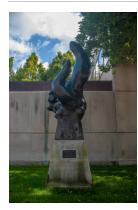

**Title: Japanese** Warships Fire on the **Enemy near Haiyang** Island (Kaiyt fukin teikoku gunkan happ no zu) Date: 1894 Primary Maker: Mizuno Toshikata Medium: Woodblock print

Title: Why Date: 1974 Primary Maker: Richard Hunt Medium: Bronze sculpture with stone base