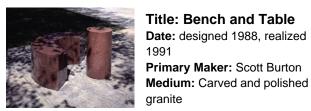

## **Basic Report**

Title: Grande Radar Date: 1963 Primary Maker: Arnaldo Pomodoro Medium: Cast bronze

Title: Bench and Table Date: designed 1988, realized 1991 Primary Maker: Scott Burton

Title: Truncated Pyramid Date: 1989 Primary Maker: Jene Highstein Medium: Carved marble with pink, grey, and black veining