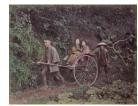

## Title: Elevator Enclosure Screen

Date: circa 1894 Primary Maker: Louis H. Sullivan Medium: Painted cast and wrought iron

Title: Jinriki/ Yu Cascade Japan Date: 1890s Primary Maker: Unknown Artist

**Medium:** Two hand-colored albumen prints mounted on board