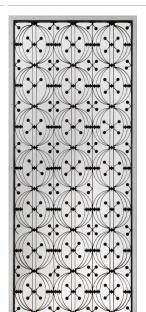

Title: Elevator Enclosure

Screen Date: circa 1894 Primary Maker: Louis H. Sullivan Medium: Painted cast and wrought iron

## Title: Elevator Enclosure Screen

Date: circa 1894 Primary Maker: Louis H. Sullivan Medium: Painted cast and wrought iron

Title: Jinriki/ Yu Cascade Japan Date: 1890s Primary Maker: Unknown Artist

**Medium:** Two hand-colored albumen prints mounted on board