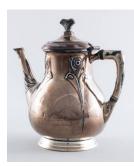

## **Basic Report**

Title: Five-Piece Tea Service: Tea Pot Date: circa 1902 - 1904 Primary Maker: Gerhardi & Co. Medium: Hand-wrought silver

Title: Five-Piece Tea Service: Coffee Pot Date: circa 1902 - 1904 Primary Maker: Gerhardi & Co.