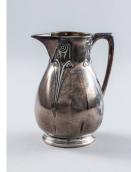

Medium: Hand-wrought silver

Title: Five-Piece Tea Service: Creamer Date: circa 1902 - 1904 Primary Maker: Gerhardi & Co. Medium: Hand-wrought silver

Title: Five-Piece Tea Service: Sugar Bowl Date: circa 1902 - 1904 Primary Maker: Gerhardi & Co.