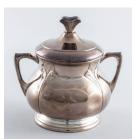

Medium: Hand-wrought silver

Title: Five-Piece Tea Service: Creamer Date: circa 1902 - 1904 Primary Maker: Gerhardi & Co. Medium: Hand-wrought silver

Title: Five-Piece Tea Service: Sugar Bowl Date: circa 1902 - 1904 Primary Maker: Gerhardi & Co.