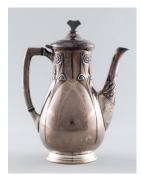

## **Basic Report**

Title: Five-Piece Tea Service: Tea Pot Date: circa 1902 - 1904 Primary Maker: Gerhardi & Co. Medium: Hand-wrought silver

Title: Five-Piece Tea Service: Coffee Pot Date: circa 1902 - 1904 Primary Maker: Gerhardi & Co.