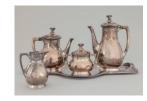

## **Basic Report**

Title: Five-Piece Tea Service: Tea Pot Date: circa 1902 - 1904 Primary Maker: Gerhardi & Co. Medium: Hand-wrought silver

Title: Five-Piece Tea Service: Coffee Pot Date: circa 1902 - 1904 Primary Maker: Gerhardi & Co.

Medium: Hand-wrought silver

Title: Five-Piece Tea Service: Creamer Date: circa 1902 - 1904 Primary Maker: Gerhardi & Co. Medium: Hand-wrought silver

Title: Five-Piece Tea Service: Sugar Bowl Date: circa 1902 - 1904 Primary Maker: Gerhardi & Co.

Medium: Hand-wrought silver

Title: Five-Piece Tea Service: Tray Date: circa 1902 - 1904 Primary Maker: Gerhardi & Co. Medium: Hand-wrought silver

Title: Five-Piece Tea Service Date: circa 1902 - 1904 Primary Maker: Gerhardi & Co. Medium: Hand-wrought silver