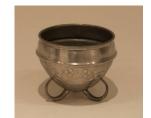

Title: Clock

Title: Tudric Bowl
Date: n.d.
Primary Maker: Archibald
Knox
Medium: Pewter

Title: Tudric Bowl
Date: n.d.
Primary Maker: Archibald
Knox
Medium: Pewter

Title: Candlestick Collar Date: 1900 - 1905 Primary Maker: Archibald