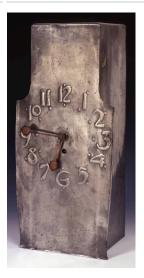

Title: Clock

Title: Tudric Bowl
Date: n.d.
Primary Maker: Archibald
Knox
Medium: Pewter

Title: Tudric Bowl
Date: n.d.
Primary Maker: Archibald
Knox
Medium: Pewter

Title: Candlestick Collar Date: 1900 - 1905 Primary Maker: Archibald