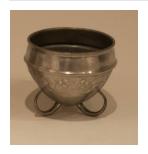

Title: Clock

Title: Tudric Bowl
Date: n.d.
Primary Maker: Archibald
Knox
Medium: Pewter

Title: Tudric Bowl
Date: n.d.
Primary Maker: Archibald
Knox
Medium: Pewter

Title: Candlestick Collar Date: 1900 - 1905 Primary Maker: Archibald