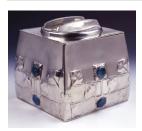

## **Basic Report**

Title: Biscuit Barrel
Date: circa 1903
Primary Maker: Archibald
Knox
Medium: Cast pewter with

enamel inlay

Date: circa 1902 - 1905
Primary Maker: Archibald
Knox
Medium: Pewter with motherof-pearl inlay, copper hands,
and original winding key