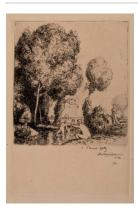

## **Basic Report**

Title: Bathers in a Landscape (Menu à mes amis, 8 mai 1912)

**Date:** 1912

Primary Maker: Auguste Louis

Lepère

**Medium:** Etching on wove

paper

Title: The Menu