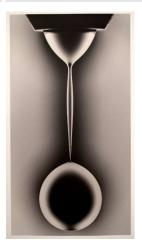

## Basic Report

Title: Breaking Away: Closeup of water and glycerol mixture

**Date:** 2000

**Primary Maker:** Sidney Nagel **Medium:** Gelatin silver print

Title: Breaking Away: Glycerol in oil Date: 2000

Primary Maker: Sidney Nagel

**Medium:** Gelatin silver print

Title: Selective Withdrawal Date: 2000

**Primary Maker:** Sidney Nagel **Medium:** Gelatin silver print

Title: Water/Oil emulsion: The Nude

**Date:** 2000