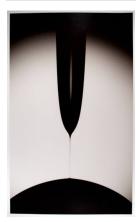

## Basic Report

Title: Breaking Away: Closeup of water and glycerol mixture

**Date:** 2000

**Primary Maker:** Sidney Nagel **Medium:** Gelatin silver print

Title: Breaking Away: Glycerol in oil Date: 2000